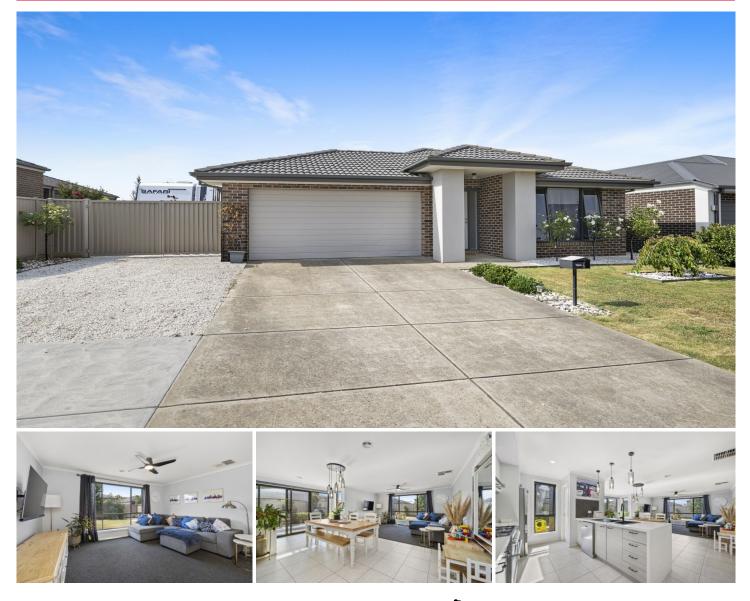

## 6 Gemstone Road Winter Valley VIC

Located in the serene and sought-after Winter Valley neighbourhood, this stunning property offers the perfect blend of modern comfort and timeless charm. Situated on a generous lot 594m2 approx. with side access and duel crossover suitable for a full sized caravan. This beautifully updated home boasts meticulous attention to detail with the updated kitchen, en- suite and bathroom with the bonus range of desirable features to suit every lifestyle including your very own spa. The property offers everything you could want in a first home or down size, close to the shops, schools, public transport and the Delacombe Town Centre. The home has heating and cooling with updated carpets and luxurious underlay and huge 6.6kw solar system making this an efficient family home. This level of class doesn't come up often, call Blaise Newnham today 0423 175 643.

| 4 🍋 2 📛 2 🕯 | 2 |
|-------------|---|
|-------------|---|

| Price     |    | 3 | \$ | 61     | 0,00 | ( |
|-----------|----|---|----|--------|------|---|
| L a ca al | 0: | - | -  | $\sim$ |      |   |

- Land Size : 590 sqm View : https://ww
  - : https://www.ballaratrealestate.com.au/sale/v ic/ballarat-western-district/winter-valley/resid ential/house/7916310

Blaise Newnham 03 53312233 0423175643