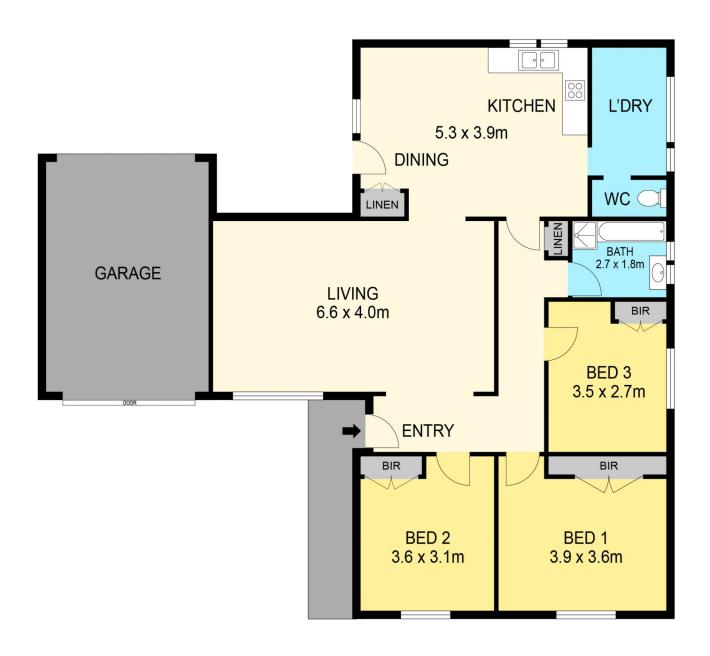

## 72 Grandview Grove Wendouree VIC

Situated in a family friendly area of Wendouree is this updated three-bedroom brick veneer home set on just under 686m2 (approx.). Features of the property include spacious kitchen and living areas, a neat central bathroom and built in robes to the three generous bedrooms. Outside there is a single two-way garage and low maintenance gardens suitable for pets or kids to play. The property is ideally located in a sought-after location close to some of Ballarat's best sporting facilities, parks, shops and public transport. This house is sure to be on the wish list for first home buyers and investors alike with updated kitchen, paint and carpets throughout. Blaise Newnham 0423 175 643