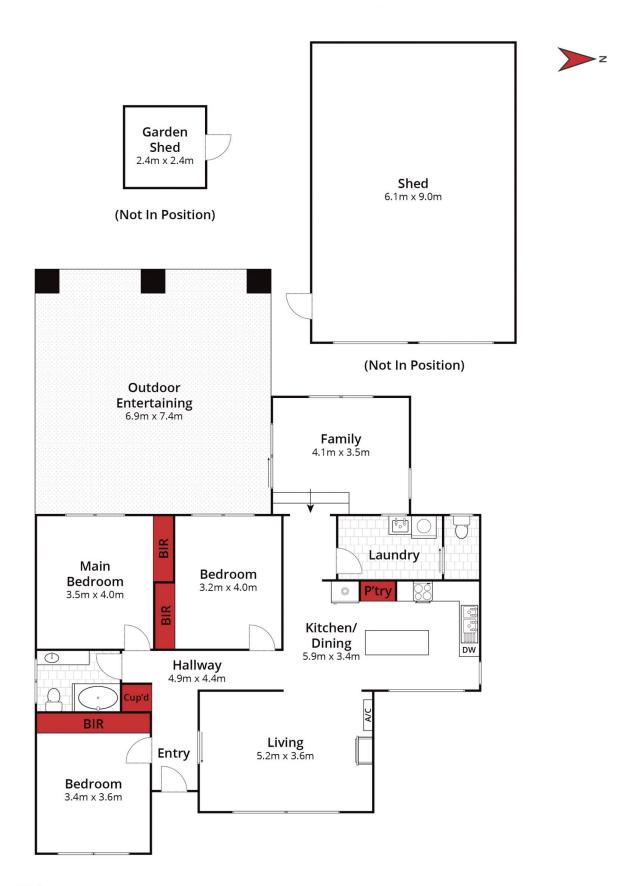

## 3 Yale Street Wendouree VIC

Introducing this delightful home near Ballarat Grammar, providing a stylish and cozy living space. Ideal for families or individuals seeking their perfect home, this property features 3 bedrooms, 1 bathroom, and a spacious 2-car garage. Upon entering, experience a warm and welcoming ambiance, with an open floor plan connecting the living, dining, and kitchen areas seamlessly. The updated kitchen boasts modern appliances, ample storage, and a breakfast bar. Additional highlights include two living areas, stone waterfall benchtops, a large undercover alfresco area, split system cooling, wood heating. Situated on a sizable 683m2 block, the property is conveniently close to amenities like Stockland Wendouree, the train station, schools, and medical facilities. Don't miss the chance to explore this fantastic property in a sought-after location.

Approx House Area 123m²
Approx Land Area 683m²

Whilst **bwrm.com.au** has made every attempt to ensure the accuracy of the floor plan contained here, measurements are approximate and no responsibility is taken for any error, omission, or mis-statement. This plan is for illustrative purposes only.