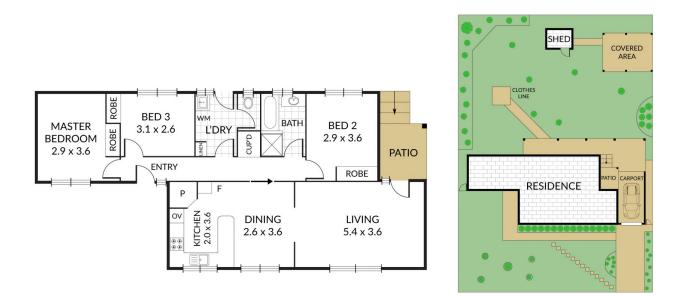

## 20 Hermitage Avenue Mount Clear VIC

This three bedroom home is a perfect investment or entry level purchase for the first home buyer. Boasting an allotment on 779m2 (approx) and drive through access to the rear of the property, there is so much to take advantage of. Located in a leafy, quiet patch of Mount Clear you will find yourself conveniently near shopping, schools, Federation University, parks and scenic walking tracks by Canadian Creek. Inside you will find three bedrooms each with built in robes. The kitchen is open to the dining with a separate spacious lounge area. The family bathroom has a separate bath and shower and there is also a full laundry. Central heating ensures warmth in the colder months of the year. Outside you have a large spacious yard with more than enough room for the kids to play and the pet to explore. For parking there is a single carport with a roller door for se ...