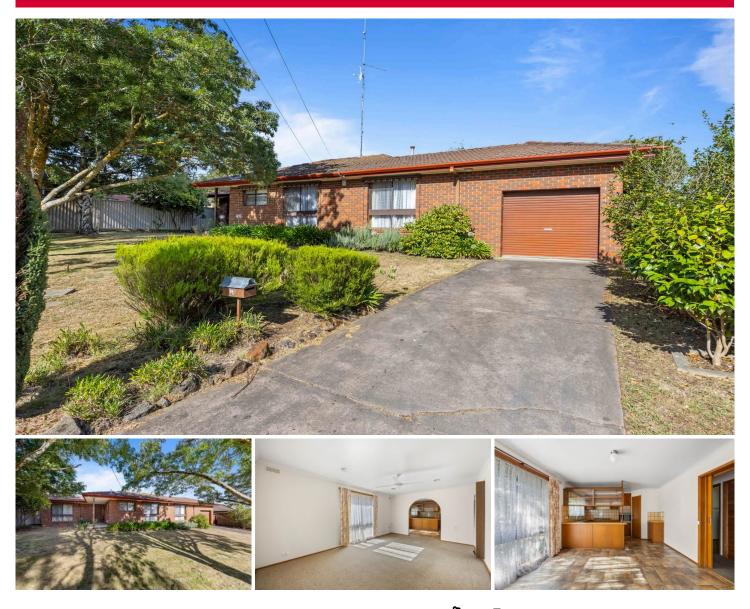

## 20 Hermitage Avenue Mount Clear VIC

This three bedroom home is a perfect investment or entry level purchase for the first home buyer. Boasting an allotment on 779m2 (approx) and drive through access to the rear of the property, there is so much to take advantage of. Located in a leafy, quiet patch of Mount Clear you will find yourself conveniently near shopping, schools, Federation University, parks and scenic walking tracks by Canadian Creek. Inside you will find three bedrooms each with built in robes. The kitchen is open to the dining with a separate spacious lounge area. The family bathroom has a separate bath and shower and there is also a full laundry. Central heating ensures warmth in the colder months of the year. Outside you have a large spacious yard with more than enough room for the kids to play and the pet to explore. For parking there is a single carport with a roller door for se ...