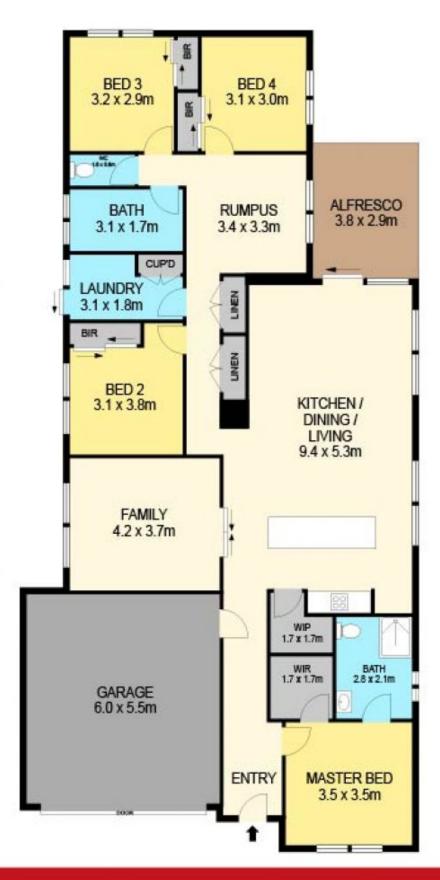

## 26 Marrubak Way Bonshaw VIC

Nestled within the flourishing Ploughmans Arms Estate, this captivating residence sits on an expansive 511m2 (approx) plot, promising a lifestyle of unparalleled comfort and convenience. Within a leisurely stroll, discover an array of esteemed learning centers, while the close proximity to the vibrant Delacombe Town Centre ensures easy access to an abundance of amenities, making this home an enticing haven for a thriving family. As you approach, the modern brick veneer facade beckons, framed by a double lock-up garage and the potential for convenient side access, ideal for a trailer. The front garden with lush lawns with roses guides you to the front door, extending a warm welcome. Inside, the four meticulously designed bedrooms await, each adorned with ceiling fans for optimal comfort. The front master suite boasts a walk-in robe and a private ensuite, feat ...