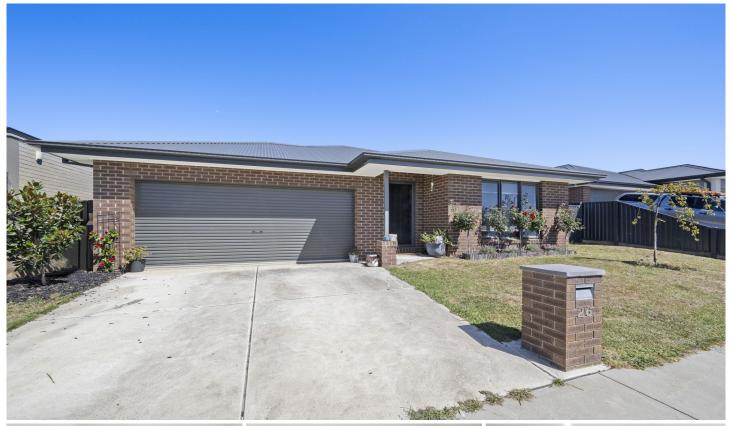

## 26 Marrubak Way Bonshaw VIC

Nestled within the flourishing Ploughmans Arms Estate, this captivating residence sits on an expansive 511m2 (approx) plot, promising a lifestyle of unparalleled comfort and convenience. Within a leisurely stroll, discover an array of esteemed learning centers, while the close proximity to the vibrant Delacombe Town Centre ensures easy access to an abundance of amenities, making this home an enticing haven for a thriving family. As you approach, the modern brick veneer facade beckons, framed by a double lock-up garage and the potential for convenient side access, ideal for a trailer. The front garden with lush lawns with roses guides you to the front door, extending a warm welcome. Inside, the four meticulously designed bedrooms await, each adorned with ceiling fans for optimal comfort. The front master suite boasts a walk-in robe and a private ensuite, feat ...