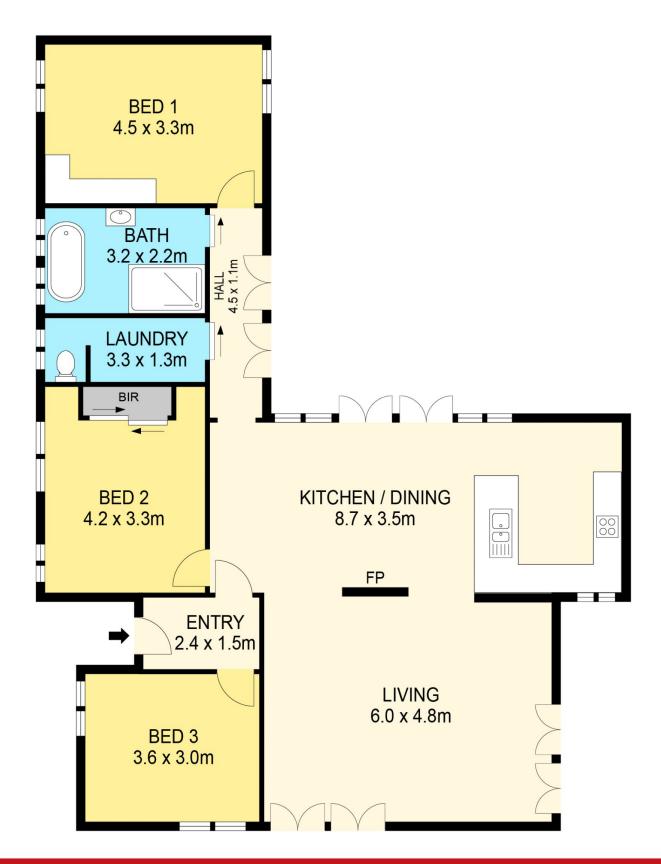

## 211 Shire Avenue Mount Helen VIC

Nestled within the serene community of Mount Helen, this stunning residence sits upon a sprawling 1053m2 (approx) expanse of tranquil land, offering an idyllic retreat from the hustle and bustle of everyday life. Strategically positioned near esteemed educational institutions such as Federation University, Mount Clear College, and Damascus Campuses, and with three Primary Schools in close proximity, this home is perfectly situated for families seeking a thriving academic environment. Moreover, the convenience of nearby amenities including supermarkets, cafes, eateries and pharmacies in Buninyong and Mount Clear further enhances the appeal of this location. From its elegant dark brick facade to the lush, well-manicured gardens teeming with native flora, this residence exudes charm and tranquility from the moment you arrive. Step inside to discover a haven of ...