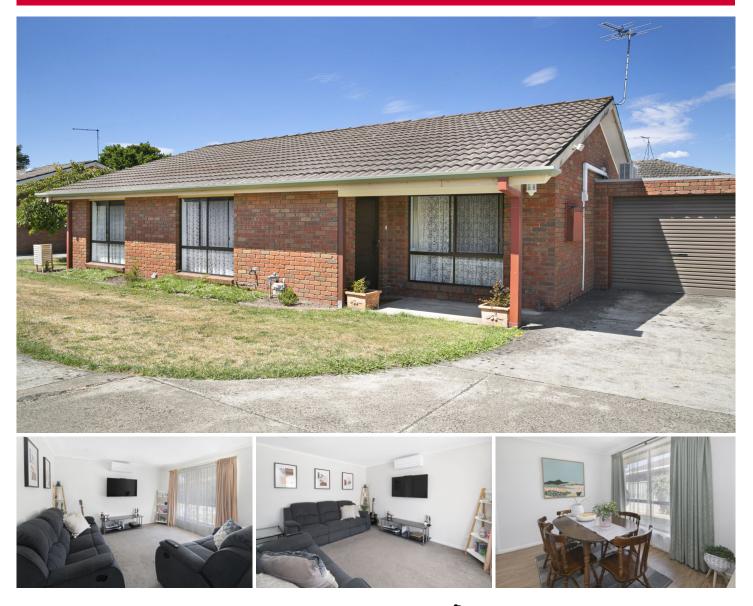

## 3/1112 Howitt Street Wendouree VIC

Nestled in the heart of the prestigious Wendouree, discover this impeccably maintained unit set on a comfortable 205m2 (approx) plot. Boasting proximity to Lake Wendouree, Ballarat Grammar, supermarkets, a variety of stores, eateries, medical facilities, and more, this residence is an irresistible haven. A delightful 80's brick veneer facade, complemented by a single lock-up garage and meticulously manicured front lawns, sets the tone for a welcoming ambiance. Step into the front living room, adorned with a split system, creating an inviting space to entertain guests and unwind. Continuing your journey, the kitchen and dining area beckons with an abundance of natural light. The kitchen is a culinary haven equipped with a 900MM gas cooktop, 600MM electric oven, pantry, and ample storage, ensuring a delightful cooking experience. This charming abode comprises ...