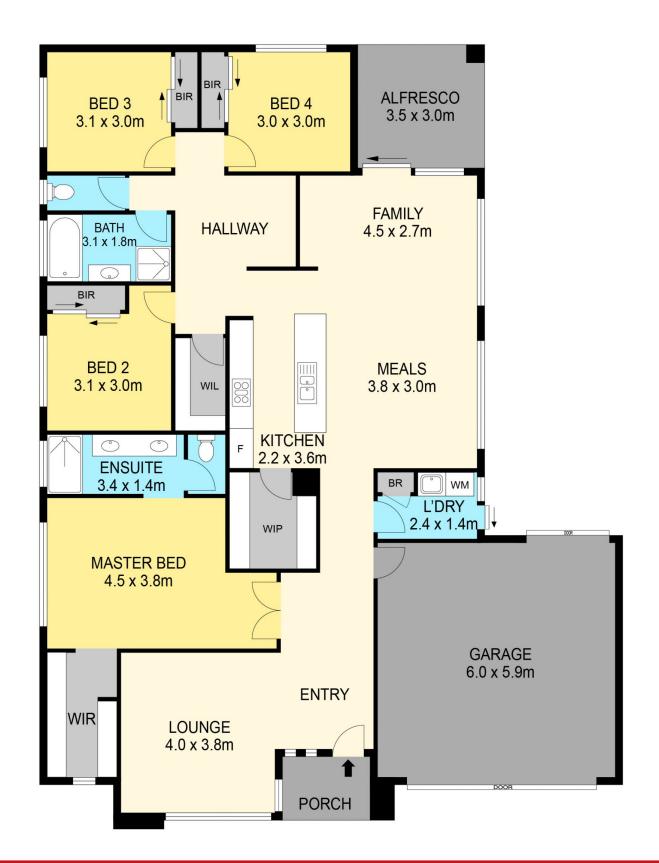

## 9 Furano Road Winter Valley VIC

Welcome to the epitome of modern family living nestled in the prestigious Winterfield estate! This captivating residence, set on a comfortable 525m2 (approx) parcel of land, offers a lifestyle of luxury and convenience. Immerse yourself in the vibrant atmosphere of Delacombe Town Centre, just a stone's throw away. From shopping, entertainment, and medical facilities to Aus post, eateries, and cafes, everything you desire is at your fingertips. Add to that the close proximity to schools and park lands making it an ideal haven for a flourishing family. As you approach, the contemporary brick veneer facade with rendered accents, manicured lawns and a welcoming path sets the stage for what lies beyond. Step inside to discover modern fixtures including vinyl flooring, down lighting, feature niches, and 2.4m doors - elevating its allure. This well-appointed home ...