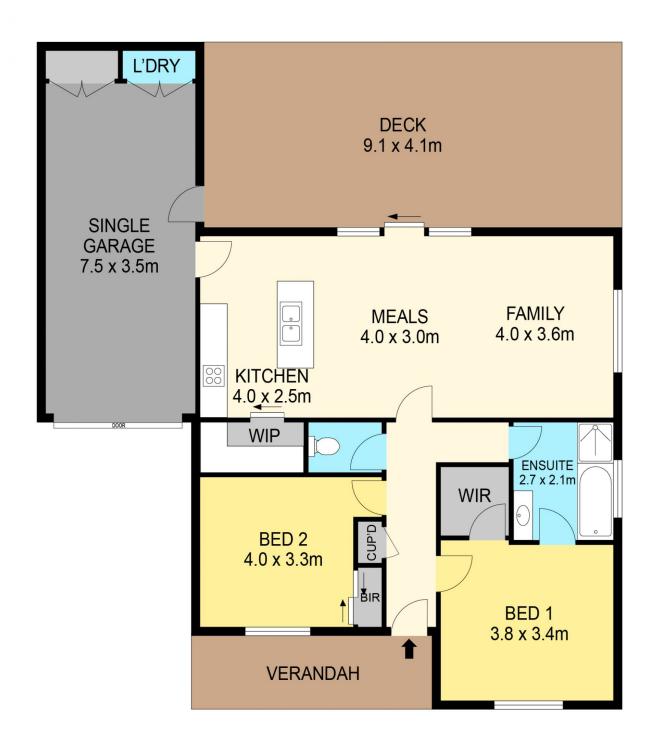

## 5 Cloud Close Redan VIC

Nestled in the charming locale of Redan, this exceptional townhouse beckons with its quality and graces a comfortable 236m2 (approx) plot of land. An enticing sanctuary awaits within, promising an unparalleled lifestyle just a short drive from the vibrant heart of Ballarat CBD and the Delacombe Town Centre. Indulge with a myriad of essential amenities, top-notch sporting facilities, and esteemed schools in close proximity, creating the perfect haven for anyone seeking a place to call home. Adorned with a contemporary brick veneer facade, the home extends a warm welcome with its single lock-up garage, front deck with veranda and minimal front gardens setting the stage for what lies within. Step inside to discover a well-appointed residence featuring two spacious bedrooms, both adorned with ceiling fans. The master bedroom boasts a walk-in robe, while the seco ...