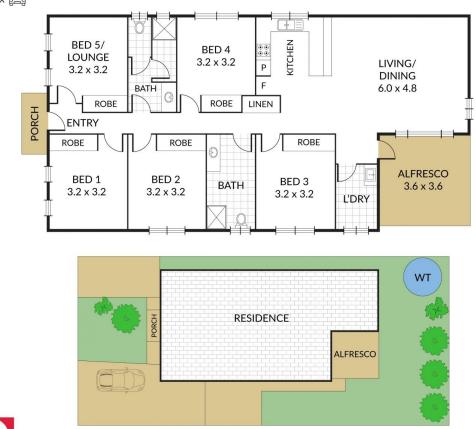

**10 Jemacra Place Mount Clear VIC** 

This spacious home, nestled in a tranquil court in Mount Clear, features five bedrooms with built-in robes, making it an ideal opportunity for investors or first-time homebuyers. This property provides an expansive open-plan living and kitchen area that flows into the outdoor entertaining space bathed in natural light. With hydronic heating throughout, comfort is ensured even in the colder months. The property also offers two separate generous bathrooms and two off-street parking spaces. Conveniently located near Midvale Shopping Centre, primary and secondary schools, and Federation University, this home is a short distance away from essential amenities and Education facilities. Don't miss the opportunity to optimize your property portfolio. Call Brendan Elliott today 0459976132.

## 5 🛤 2 🚔 2 🚔

Price : \$500,000

View : https://www.ballaratrealestate.com.au/sale/vic/ba llarat-western-district/mount-clear/residential/hou se/7905835

Brendan Elliott 03 5331 2233 0459 976 132

5 x 🚐 1 x 😓 1 x 🚍