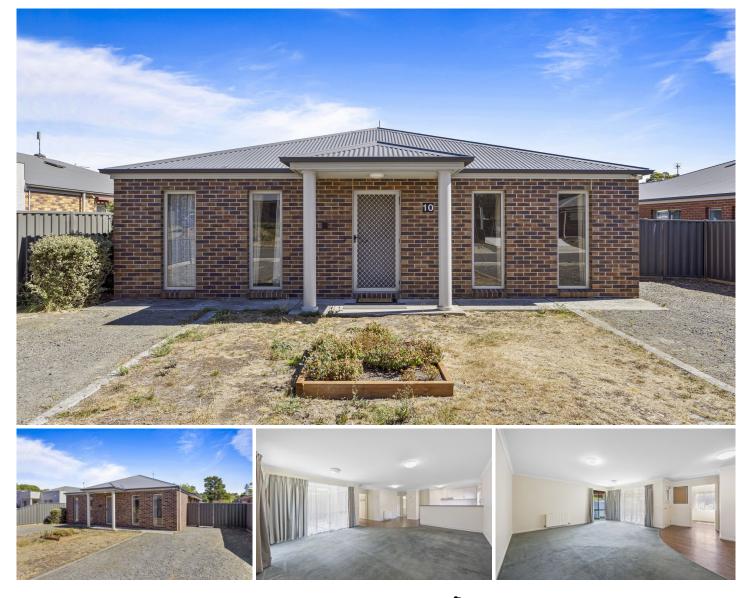

**10 Jemacra Place Mount Clear VIC** 

This spacious home, nestled in a tranquil court in Mount Clear, features five bedrooms with built-in robes, making it an ideal opportunity for investors or first-time homebuyers. This property provides an expansive open-plan living and kitchen area that flows into the outdoor entertaining space bathed in natural light. With hydronic heating throughout, comfort is ensured even in the colder months. The property also offers two separate generous bathrooms and two off-street parking spaces. Conveniently located near Midvale Shopping Centre, primary and secondary schools, and Federation University, this home is a short distance away from essential amenities and Education facilities. Don't miss the opportunity to optimize your property portfolio. Call Brendan Elliott today 0459976132.

## 5 🛤 2 🚔 2 🚔

Price : \$500,000

View : https://www.ballaratrealestate.com.au/sale/vic/ba llarat-western-district/mount-clear/residential/hou se/7905835

Brendan Elliott 03 5331 2233 0459 976 132

5 x 🚐 1 x 😓 1 x 🚍