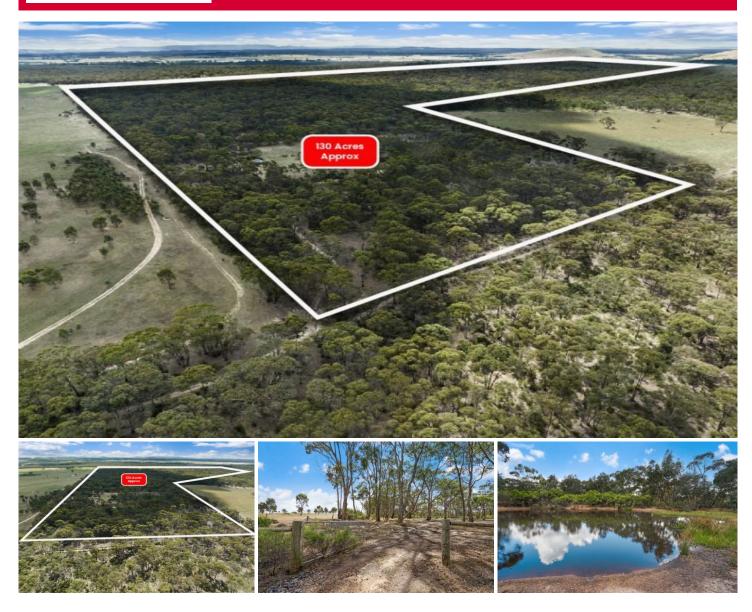

## **115 Brusaschis Road Clunes VIC**

Nestled on approximately 52.5 hectares (approx 130 acres) of diverse landscapes, this expansive property offers a captivating blend of semi-cleared land and thicker bush including some amazing trees dating back approximately 600 years old, providing a unique canvas for various possibilities. The panoramic views of Mount Beckworth enhance the allure of this property, creating a picturesque backdrop for any discerning buyer. The property, with its large L-shaped block, boasts two dams that not only add to the aesthetic appeal but also contribute to the practicality of the land. The natural beauty of the surroundings is further enriched by the presence of indigenous wildlife and a myriad of bird species making it an ideal haven for nature enthusiasts seeking a tranquil escape. For those seeking an immediate retreat, an existing shed offers a comfortable camping ...

: \$695,000 - \$750,000 Price

- Land Size : 130 Acres
  - - : https://www.ballaratrealestate.com.au/sale/v ic/ballarat-western-district/clunes/residential/ land/7905703

View

**James Waterhouse** 03 53312233 0408 382 551