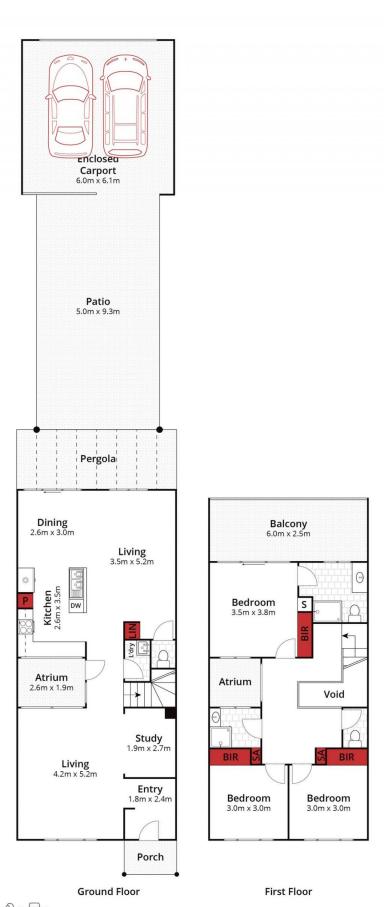

Two distinct living spaces on the ground floor, connected by a stunning atrium, ensure the home is bathed in beautiful natural light, creating an inviting ambiance even on the cloudiest days.

The open kitchen, equipped with gas cooking and a dishwasher, adjoins one of the living spaces and offers views of the low-maintenance, private courtyard-a perfect spot for relaxation and entertainment.

Ascend to the second floor to discover three generously

3 🕮 2 📛 2 🚘

**Price** : \$ 510,000 **Land Size** : 227 sqm

View : https://www.ballaratrealestate.com.au/sale/v

ic/ballarat-western-district/black-hill/residenti

al/house/7901686

Alex Stepnell 03 53312233 0407373507

Approx House Area 155m²
Approx Land Area 226m²

Whilst **bwrm.com.au** has made every attempt to ensure the accuracy of the floor plan contained here, measurements are approximate and no responsibility is taken for any error, omission, or mis-statement. This plan is for illustrative purposes only.