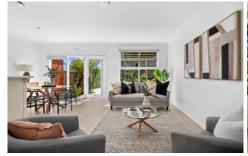

Two distinct living spaces on the ground floor, connected by a stunning atrium, ensure the home is bathed in beautiful natural light, creating an inviting ambiance even on the cloudiest days.

The open kitchen, equipped with gas cooking and a dishwasher, adjoins one of the living spaces and offers views of the low-maintenance, private courtyard-a perfect spot for relaxation and entertainment.