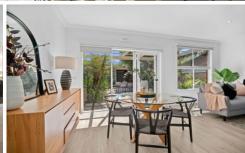

Two distinct living spaces on the ground floor, connected by a stunning atrium, ensure the home is bathed in beautiful natural light, creating an inviting ambiance even on the cloudiest days.

The open kitchen, equipped with gas cooking and a dishwasher, adjoins one of the living spaces and offers views of the low-maintenance, private courtyard-a perfect spot for relaxation and entertainment.