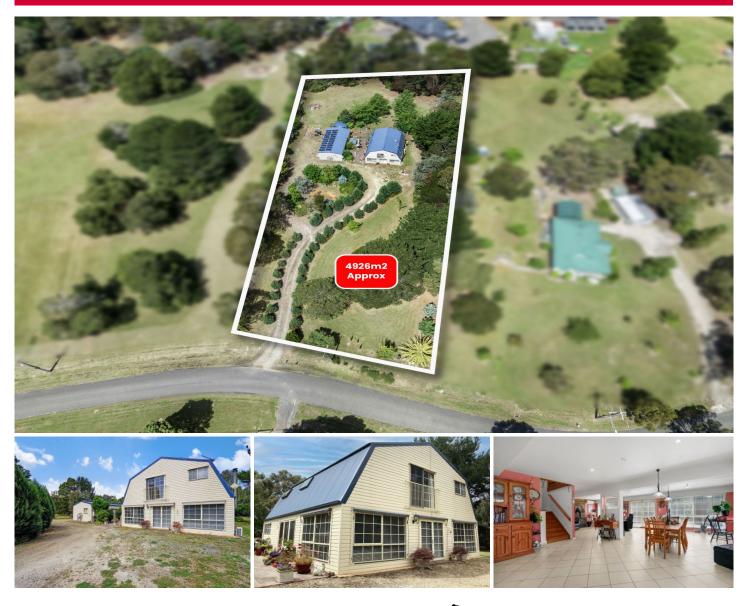

## 38 Wattledale Avenue Enfield VIC

Nestled in the quiet serenity of Enfield, this property offers a perfect blend of modern comfort and natural tranquility. This charming residence completed in 2011 welcomes you with its delightful design and thoughtful amenities.

Boasting three bedrooms and two bathrooms, this home provides a cozy haven for families or those seeking a peaceful retreat. The well-appointed kitchen is a culinary delight, featuring an inviting island bench, plenty of cupboard space and dishwasher, catering to both functionality and style. There is a significant open plan area that has heating and cooling also. One of the standout features of this property is its commitment to sustainable living, thanks to the solar power system(approx 5 kilowatts) that not only reduces environmental impact but also lowers utility costs. Embrace the warmth of the sun while being mindful of your e ...

## 3 🛤 2 🏪 1 🚘

View

Land Size : 4926 sqm

: https://www.ballaratrealestate.com.au/sale/v ic/ballarat-western-district/enfield/residential /house/7900947

James Waterhouse 03 53312233 0408 382 551