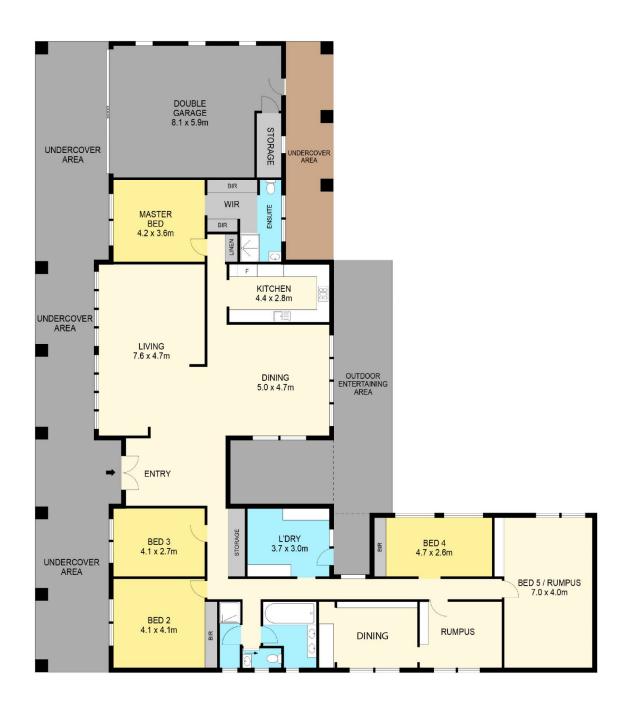

## 136 Sunraysia Drive Mitchell Park VIC

Nestled in the serene confines of Mitchell Park, this exquisite family home is set on a sprawling 2.27ha (approx) parcel of land, promising an idyllic lifestyle. Conveniently located just a stone's throw away from the Coltman Plaza, this residence offers easy access to all essential amenities. A short drive to Ballarat CBD and proximity to the Western Freeway makes this an ideal haven for families seeking both tranquility and urban connectivity. Welcoming you with an 80's brick veneer facade with full front veranda, the home boasts a horseshoe driveway leading to a carport and a DLUG, surrounded by meticulously maintained front gardens that exude warmth and charm. Upon entering, a feature brick archway frames the view of the back deck, setting the tone for the home's character. The sunken lounge, adorned with a wood fire and brick feature walls, adds a touch ...