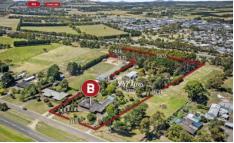

## 136 Sunraysia Drive Mitchell Park VIC

Nestled in the serene confines of Mitchell Park, this exquisite family home is set on a sprawling 2.27ha (approx) parcel of land, promising an idyllic lifestyle. Conveniently located just a stone's throw away from the Coltman Plaza, this residence offers easy access to all essential amenities. A short drive to Ballarat CBD and proximity to the Western Freeway makes this an ideal haven for families seeking both tranquility and urban connectivity. Welcoming you with an 80's brick veneer facade with full front veranda, the home boasts a horseshoe driveway leading to a carport and a DLUG, surrounded by meticulously maintained front gardens that exude warmth and charm. Upon entering, a feature brick archway frames the view of the back deck, setting the tone for the home's character. The sunken lounge, adorned with a wood fire and brick feature walls, adds a touch ...