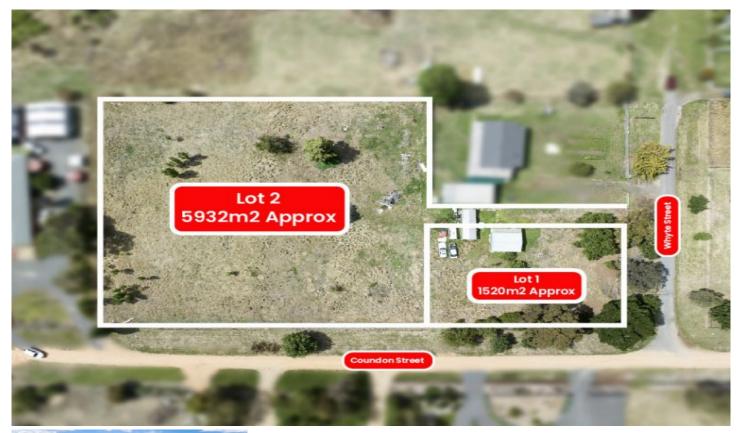

## 1 & 2/14 Whyte Street Clunes VIC

Lot 1 - Nestled in a serene and private location, this expansive 1520sqm block presents a rare opportunity for those seeking a spacious canvas to bring their dreams to life. Situated conveniently close to the charming Clunes township, this property offers the perfect blend of tranquility and accessibility. The allure of this property lies in its vast size, making it an ideal haven for anyone in pursuit of ample space, especially for those envisioning a sizable shed or workshop. With power and water readily available at the front of the block, the groundwork is laid for effortless development, providing a seamless transition for your projects or future endeavors. The flat topography of the land ensures ease of construction, offering a versatile landscape for various potential uses. Whether you have architectural aspirations, plans for a substantial workshop,

Price: From \$167,500 Land Size: 1520 sqm

View : https://www.ballaratrealestate.com.au/sale/vic/ballarat-western-district/clunes/residential/

land/7898680

James Waterhouse 03 53312233 0408 382 551

. . .