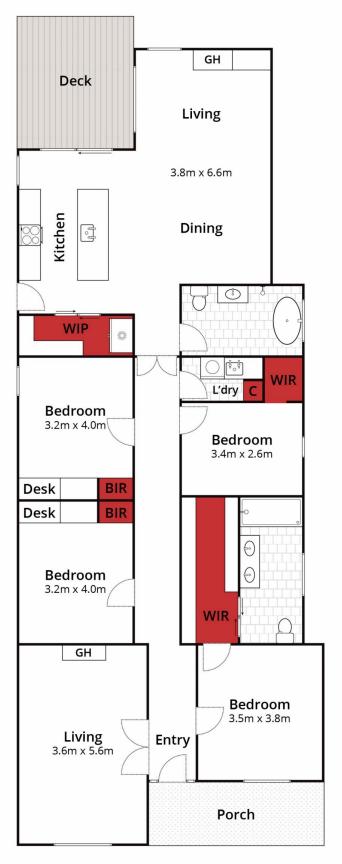

Chelsea Skewes 5331 2233 0448913072

Approx House Area 160m²

Approx House Area 160m²
Approx Land Area 561m²
4 4 2 2 2 2
Whilst **bwrm.com.au** has made every attempt to ensure the accuracy of the floor plan contained here, measurements are approximate and no responsibility is taken for any error, omission, or mis-statement. This plan is for illustrative purposes only.