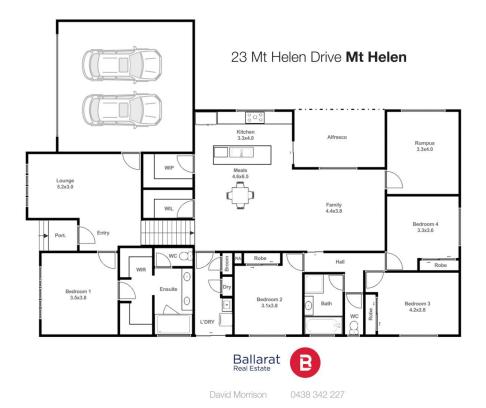

## 23 Mount Helen Avenue Mount Helen VIC

Welcome to the epitome of modern family living in the highly coveted Mount Helen. This spacious five-bedroom residence seamlessly combines contemporary design with a serene environment, surrounded by lush trees. The split-level layout enhances privacy, featuring a master bedroom with a walk-in robe and en-suite at the front, leading to an upstairs haven of open-plan kitchen, living, and meals areas. The are four additional bedrooms or three with a handy rumpus room for the kids, all serviced by a generously-sized central family bathroom. Outside, an undercover alfresco area invites you to enjoy landscaped gardens adorned with spacious lawns, fruit trees and panoramic views of Mount Helen. The convenience of a double lock-up garage with direct internal access makes this home an ideal haven for families, strategically located near Federation University, IBM, a ...

This plan is for illustrative purposes only, floor plan proportions and scale are approximate. Plan prepared by PLP Ballarat © 2024 for Ballarat Real Estate.