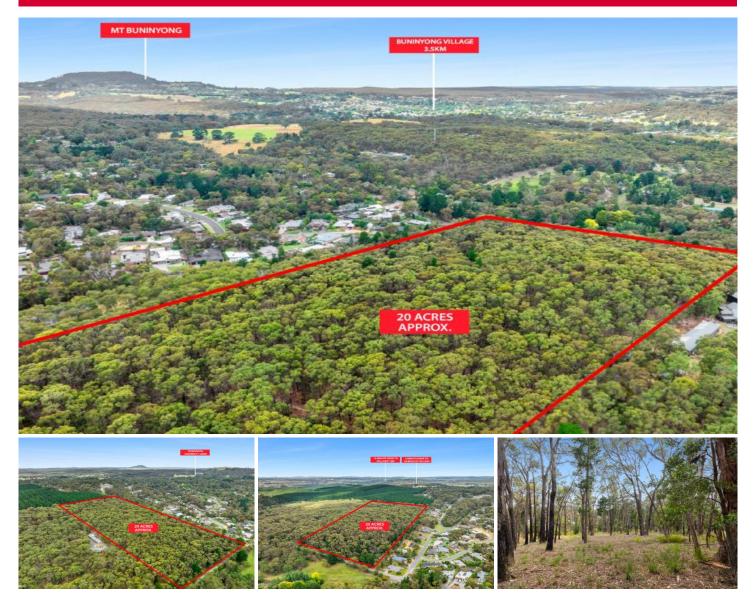

## CA51E Bergs Lane Mount Helen VIC

Tightly held for many decades, CA51E Bergs Lane Mount Helen represents an incredibly rare opportunity to secure a beautifully positioned parcel of land that seldom comes to market. Approximately 20 acres, situated a handful of kilometers from Buninyong, Federation University, Damascus College and Midvale Shopping Centre this native setting provides many options for the astute buyer. With services close by, this gently undulating well maintained property offers incredible views to surrounding landscapes. Nestled amongst already established homes and properties, this is one of very few remaining opportunities to buy a property of such size and position. Build your dream home, subdivide (STCA), or with such a massive parcel of land - do both! Be sure to call the exclusive listing agent Richard Gent on 0427 536 062 to secure this property today.