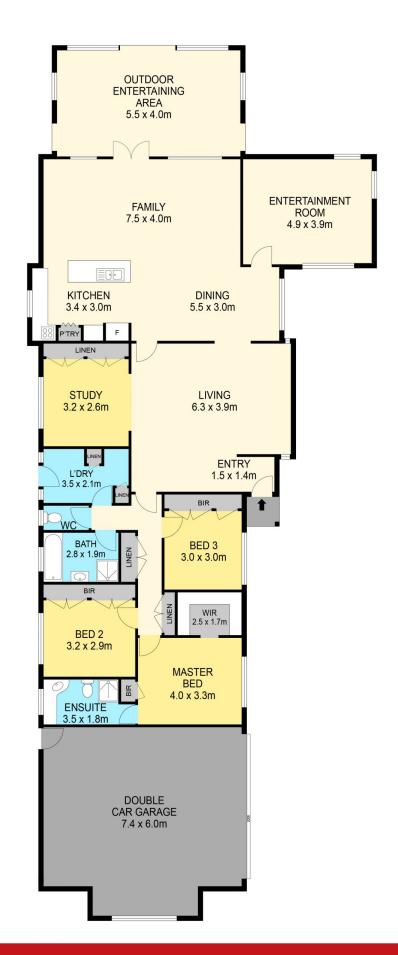

## 14 Fairway Court Invermay Park VIC

Nestled within the coveted Invermay Park neighborhood, this exquisite residence sits on an expansive 1017m2 of pristine land, embodying the epitome of sophisticated living. Boasting a strategic location, a mere stone's throw from the vibrant heart of Ballarat CBD, this home is enveloped by esteemed primary and secondary schools making it an ideal haven for a growing family. A captivating first impression is crafted by the charming 80's brick veneer facade at the front, complemented by meticulously manicured front gardens and mature trees, creating a picturesque entrance to this distinguished abode. Within, the residence unfolds to reveal four generously proportioned bedrooms. The master suite stands as a testament to luxury, featuring an air conditioner, walk-in robe, built-in robe, and a private ensuite adorned with a shower, vanity boasting ample bench spa ...