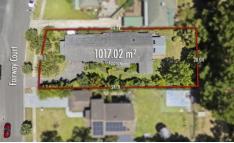

## 14 Fairway Court Invermay Park VIC

Nestled within the coveted Invermay Park neighborhood, this exquisite residence sits on an expansive 1017m2 of pristine land, embodying the epitome of sophisticated living. Boasting a strategic location, a mere stone's throw from the vibrant heart of Ballarat CBD, this home is enveloped by esteemed primary and secondary schools making it an ideal haven for a growing family. A captivating first impression is crafted by the charming 80's brick veneer facade at the front, complemented by meticulously manicured front gardens and mature trees, creating a picturesque entrance to this distinguished abode. Within, the residence unfolds to reveal four generously proportioned bedrooms. The master suite stands as a testament to luxury, featuring an air conditioner, walk-in robe, built-in robe, and a private ensuite adorned with a shower, vanity boasting ample bench spa ...