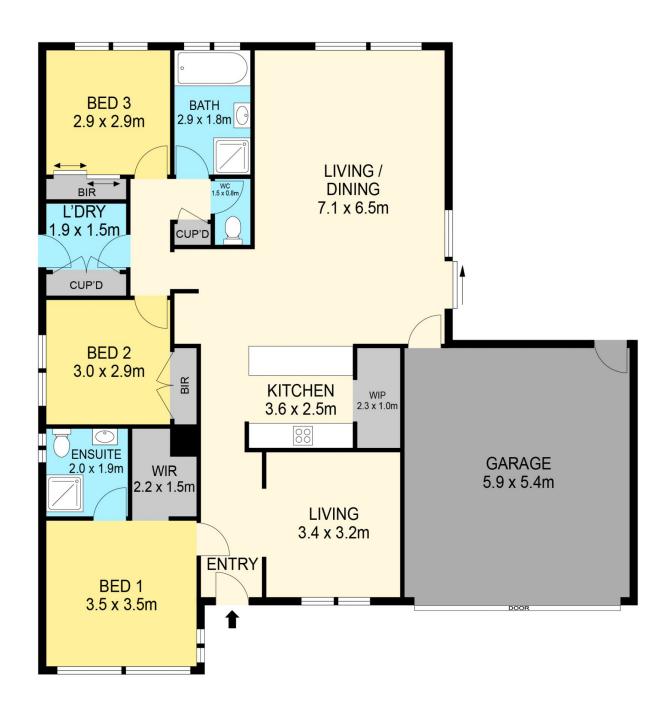

## 4 Dumenils Way Delacombe VIC

Nestled in the newly developed Delacombe, this modern residence sits on a comfortable 442m2 (approx) plot of land. Conveniently located within walking distance of Delacombe Town Centre, this home offers easy access to a plethora of amenities. With daycare, primary and secondary schools, as well as medical facilities in close proximity, it's an ideal setting for a thriving family. Upon first glance, the home showcases a stylish brick veneer facade adorned with weatherboard accents, complemented by a low-maintenance stone garden and a double lock-up garage. Upon entering, you're welcomed by the front-appointed lounge, setting the tone for the rest of the home. The residence comprises a total of three bedrooms, with the master suite at the front featuring a walk-in robe and a private ensuite equipped with a shower, vanity, and toilet. The remaining two bedrooms ...