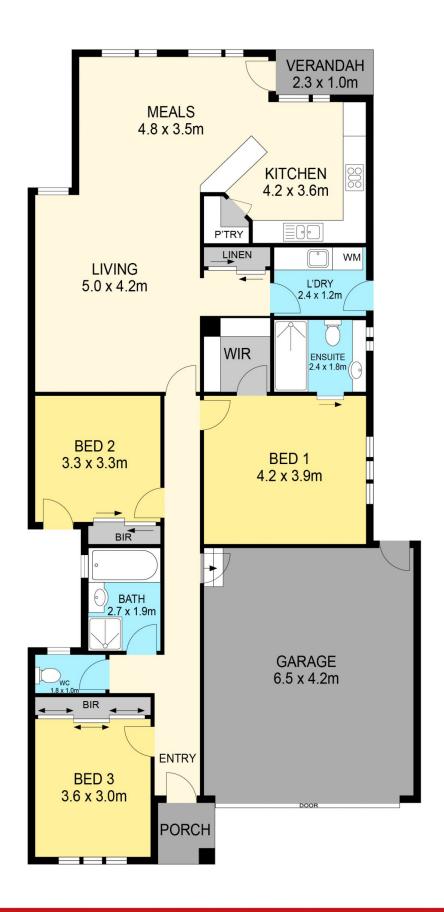

## 2/41 Dodds Lane Ballarat East VIC

On offer are 2 separately sold town houses side by side, 41 and 2/41, displaying modern Luxury all a stone's throw from the heart of the city. Each one is sitting on a low maintenance allotment of 2/41 being 320m2 approx. and 41 being 355m2 approx. They offer three larger bedrooms with the master offering ensuite, walk in wardrobe and oversized for luxury, high end fixtures and fittings and nothing to do but move in and enjoy the climate controlled abode. The well-appointed north facing kitchen and living spaces at the rear offer tons of natural light with the added bonus of privacy. Close to shops, schools and cafe's these well-appointed homes will not disappoint even the fussiest buyer, first home buyer or down sizer. Call Blaise Newnham today on 0423 175 643.