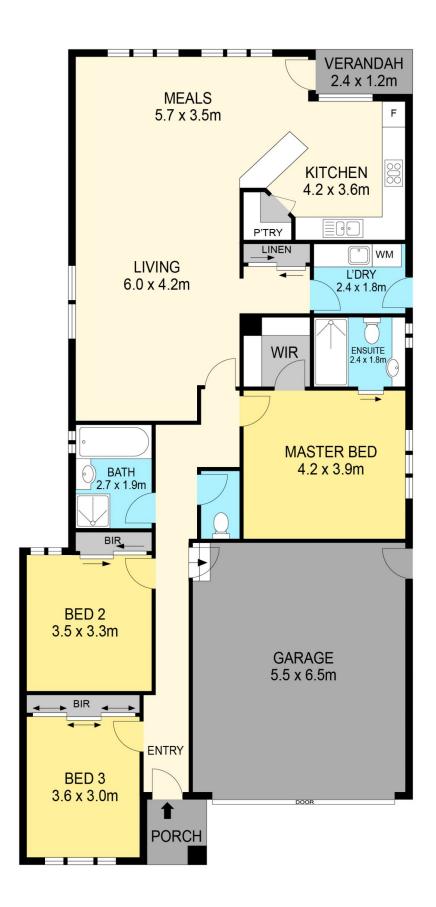

## 2/41 Dodds Lane Ballarat East VIC

On offer are 2 separately sold town houses side by side, 41 and 2/41, displaying modern Luxury all a stone's throw from the heart of the city. Each one is sitting on a low maintenance allotment of 2/41 being 320m2 approx. and 41 being 355m2 approx. They offer three larger bedrooms with the master offering ensuite, walk in wardrobe and oversized for luxury, high end fixtures and fittings and nothing to do but move in and enjoy the climate controlled abode. The well-appointed north facing kitchen and living spaces at the rear offer tons of natural light with the added bonus of privacy. Close to shops, schools and cafe's these well-appointed homes will not disappoint even the fussiest buyer, first home buyer or down sizer. Call Blaise Newnham today on 0423 175 643.