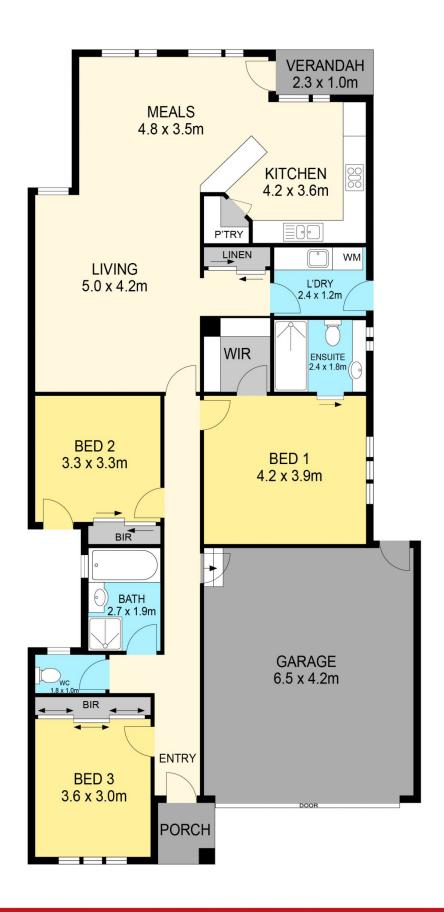

## 41 Dodds Lane Ballarat East VIC

On offer are 2 separately sold town houses side by side, 41 and 2/41, displaying modern Luxury all a stone's throw from the heart of the city. Each one is sitting on a low maintenance allotment of 2/41 being 320m2 approx. and 41 being 355m2 approx. They offer three larger bedrooms with the master offering ensuite, walk in wardrobe and oversized for luxury, high end fixtures and fittings and nothing to do but move in and enjoy the climate-controlled abode. The well-appointed north facing kitchen and living spaces at the rear offer tons of natural light with the added bonus of privacy. Close to shops, schools and cafe's these well-appointed homes will not disappoint even the fussiest buyer, first home buyer or down sizer. Call Blaise Newnham today on 0423 175 643

TH2503

3 🗀 2 📛 2 👄

**Price**: \$530,000 - \$550,000 each

Land Size: 330 sqm

View : https://www.ballaratrealestate.com.au/sale/v

ic/ballarat-western-district/ballarat-east/resid

ential/townhouse/7894240

Blaise Newnham 03 53312233 0423175643