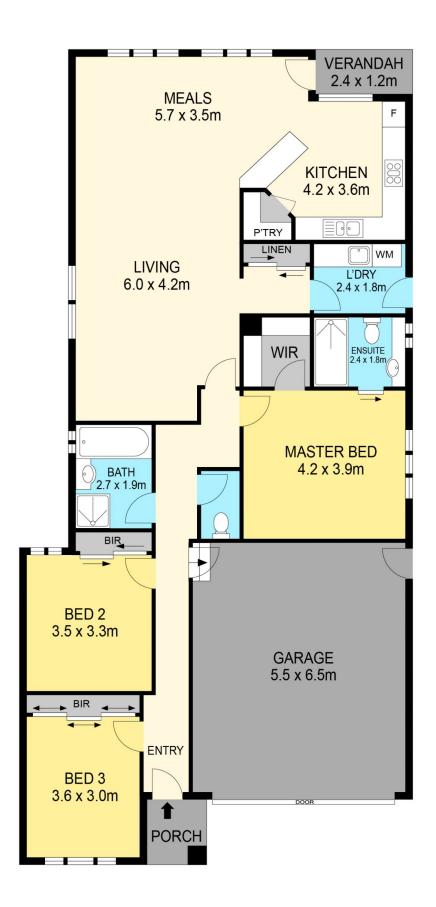

## 41 Dodds Lane Ballarat East VIC

On offer are 2 separately sold town houses side by side, 41 and 2/41, displaying modern Luxury all a stone's throw from the heart of the city. Each one is sitting on a low maintenance allotment of 2/41 being 320m2 approx. and 41 being 355m2 approx. They offer three larger bedrooms with the master offering ensuite, walk in wardrobe and oversized for luxury, high end fixtures and fittings and nothing to do but move in and enjoy the climate-controlled abode. The well-appointed north facing kitchen and living spaces at the rear offer tons of natural light with the added bonus of privacy. Close to shops, schools and cafe's these well-appointed homes will not disappoint even the fussiest buyer, first home buyer or down sizer. Call Blaise Newnham today on 0423 175 643

TH2503

3 🗀 2 📛 2 👄

**Price**: \$530,000 - \$550,000 each

Land Size: 330 sqm

View : https://www.ballaratrealestate.com.au/sale/v

ic/ballarat-western-district/ballarat-east/resid

ential/townhouse/7894240

Blaise Newnham 03 53312233 0423175643