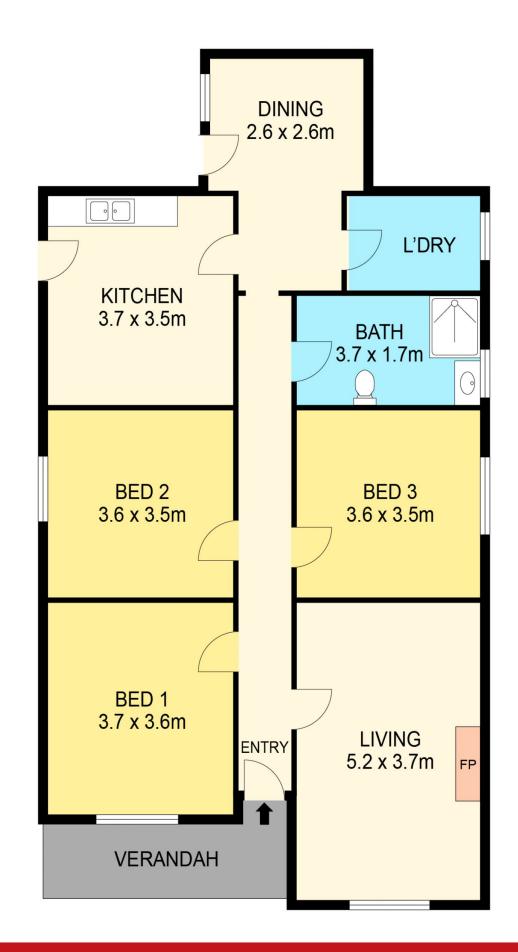

## 143 Creswick Road Ballarat Central VIC

Ideally situated between Lake Wendouree and the Ballarat CBD and within walking distance to the Ballarat train station is this brilliant weatherboard home boasting high ceilings and gorgeous period details. Features of the home include a large and comfortable living room at the front of the home with gas heating, three bedrooms plus a study, updated kitchen/meals area with free standing island bench, dishwasher and ample cupboard space. The central bathroom is light, bright and spacious. The property also features a good sized and enclosed rear yard as well as a double length garage that is accessed from Johnson Street. The property has loads of potential and will make a great addition to any investment portfolio or future renovation project. Be sure to inspect. Call Blaise Newnham on 0423 175 643

Blaise Newnham 03 53312233 0423175643

DISCLAIMER

PLANS SHOWN ARE FOR MARKETING PURPOSES ONLY, ALL DIMENSIONS ARE APPROXIMATE AND NOT TO SCALE. THEY ARE SUBJECT TO ERRORS AND INACCURACIES AND NO LIABILITY WILL BE ACCEPTED. INTERESTED PARTIES SHOULD MAKE THEIR OWN INQUIRES.