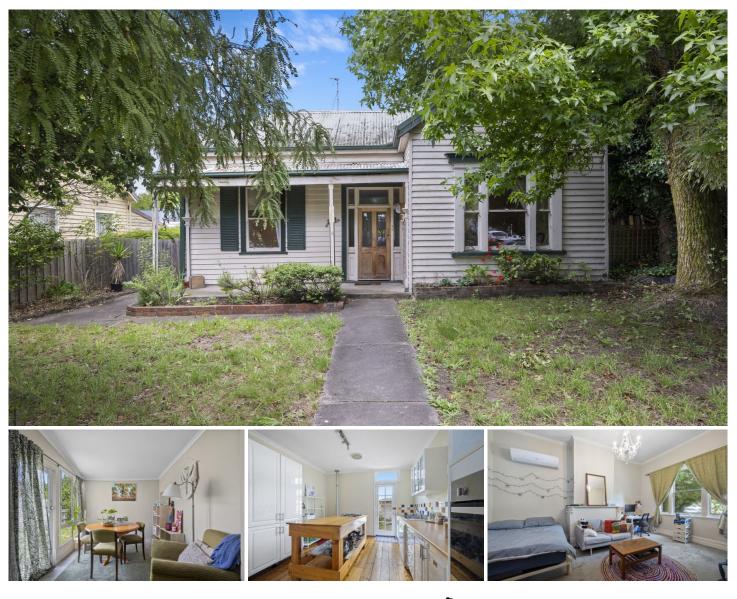

## 143 Creswick Road Ballarat Central VIC

Ideally situated between Lake Wendouree and the Ballarat CBD and within walking distance to the Ballarat train station is this brilliant weatherboard home boasting high ceilings and gorgeous period details. Features of the home include a large and comfortable living room at the front of the home with gas heating, three bedrooms plus a study, updated kitchen/meals area with free standing island bench, dishwasher and ample cupboard space. The central bathroom is light, bright and spacious. The property also features a good sized and enclosed rear yard as well as a double length garage that is accessed from Johnson Street. The property has loads of potential and will make a great addition to any investment portfolio or future renovation project. Be sure to inspect. Call Blaise Newnham on 0423 175 643