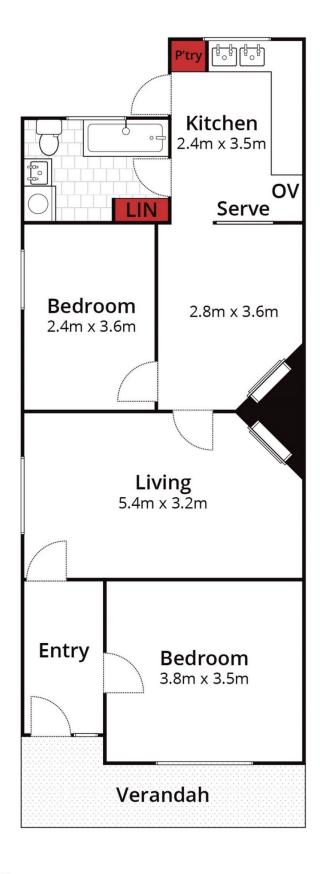

Approx House Area 71m² Whilst **bwrm.com.au** has made every att npt to ensure the accuracy of th

Whilst bwrm.com.au has made every attempt to ensure the accuracy of the floor plan contained here, measurements are approximate and no responsibility is taken for any error, omission, or mis-statement. This plan is for illustrative purposes only