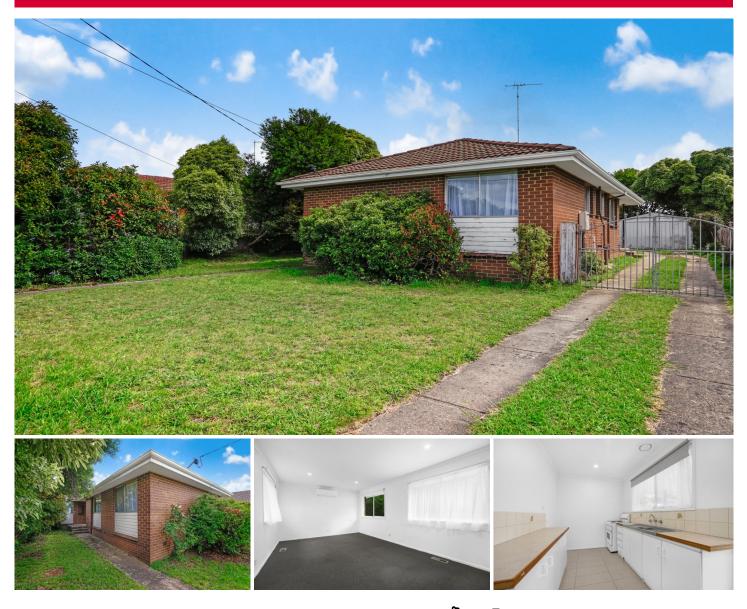

## 63 Wattle Avenue Wendouree VIC

This well-maintained brick home, nestled in an ideal location near Stockland Shopping Centre, schools, and public transport, is currently rented for \$340pw to an excellent tenant, in lease until the 1st of April 2025. Situated on a spacious allotment of 594 sqm (approx.), the property offers a quick drive to Ballarat CBD or the Western Freeway, adding to its convenience. Inside, the generously sized living area, tidy kitchen with gas cooking, and separate dining space create a comfortable living environment. The three well-sized bedrooms, serviced by the centrally located bathroom, further enhance the appeal of this property. During the colder months, the home's central heating ensures continuous comfort. Outside, find a secure backyard enclosed by high fencing, complemented by convenient shedding suitable for parking a car or storage. Whether you're an inve ...