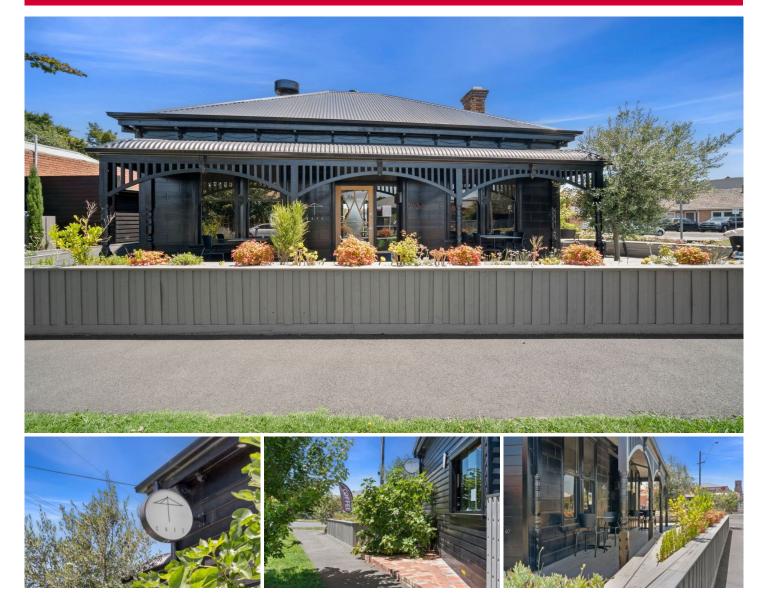

## 202 Humffray Street South Bakery Hill VIC

In the Heart of Beautiful Bakery Hill

Lively and Inviting café celebrating the owners desire to create inviting food in a diverse atmosphere in both a cosy inside and relaxed outdoor garden setting.

- ? Creative menu designed for Simple Easy Running
- ? Huge potential for passionate foodies
- ? Strong sales year round with chance to grow further
- ? Currently trades just 6 days 8 am to 2:30
- ? Fabulous position with terrific easy parking
- ? Easy potential to trade more days / hours
- ? Currently focused on providing Breakfast and Lunch only
- ? New Long term lease at a sensible rent
- ? Kitchen fitted out to handle the busiest days.
- ? Price \$99,000 + SAV
- Café with a rich history and endless growth potential.