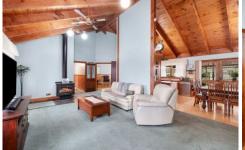

## 2 Banyule Drive Delacombe VIC

Welcome to your dream home! Nestled on a sprawling 2057m2 (approx) lot, this high-quality residence seamlessly combines functionality with style, offering you the perfect blend of luxury and comfort. Indulge in the spacious rumpus room, complete with theatre system, providing an ideal space for relaxation and entertainment. For those who enjoy hands-on activities, a sizable shed awaits your tinkering endeavors, while the expansive backyard beckons for a lively game of cricket. Inside, discover a harmonious layout featuring two distinct living areas, four inviting bedrooms, a kitchen adorned with top-notch appliances. The master suite boasts an ensuite and walk-in robe, ensuring a private retreat. Stay warm during the winter months with gas heating, a split system, and a central wood heater, creating a cozy atmosphere for all. Recent updates have elevated thi ...