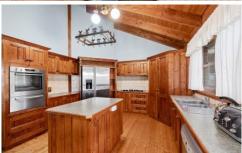

## 2 Banyule Drive Delacombe VIC

Welcome to your dream home! Nestled on a sprawling 2057m2 (approx) lot, this high-quality residence seamlessly combines functionality with style, offering you the perfect blend of luxury and comfort. Indulge in the spacious rumpus room, complete with theatre system, providing an ideal space for relaxation and entertainment. For those who enjoy hands-on activities, a sizable shed awaits your tinkering endeavors, while the expansive backyard beckons for a lively game of cricket. Inside, discover a harmonious layout featuring two distinct living areas, four inviting bedrooms, a kitchen adorned with top-notch appliances. The master suite boasts an ensuite and walk-in robe, ensuring a private retreat. Stay warm during the winter months with gas heating, a split system, and a central wood heater, creating a cozy atmosphere for all. Recent updates have elevated thi ...