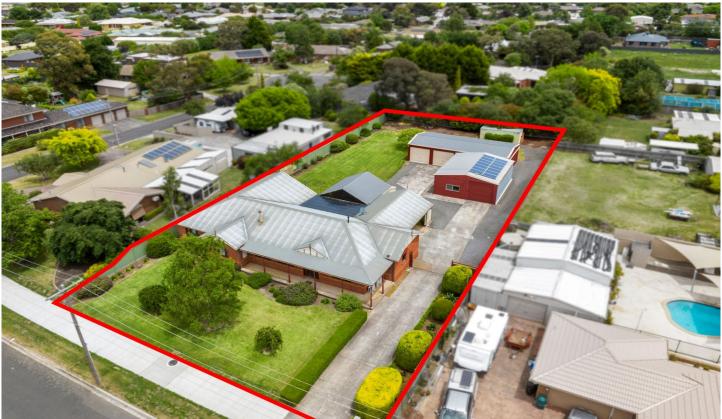

## 2 Banyule Drive Delacombe VIC

Welcome to your dream home! Nestled on a sprawling 2057m2 (approx) lot, this high-quality residence seamlessly combines functionality with style, offering you the perfect blend of luxury and comfort. Indulge in the spacious rumpus room, complete with theatre system, providing an ideal space for relaxation and entertainment. For those who enjoy hands-on activities, a sizable shed awaits your tinkering endeavors, while the expansive backyard beckons for a lively game of cricket. Inside, discover a harmonious layout featuring two distinct living areas, four inviting bedrooms, a kitchen adorned with top-notch appliances. The master suite boasts an ensuite and walk-in robe, ensuring a private retreat. Stay warm during the winter months with gas heating, a split system, and a central wood heater, creating a cozy atmosphere for all. Recent updates have elevated thi ...

Approx House Area 197m²
Approx Land Area 2056m²

Approx Land Area 2056m