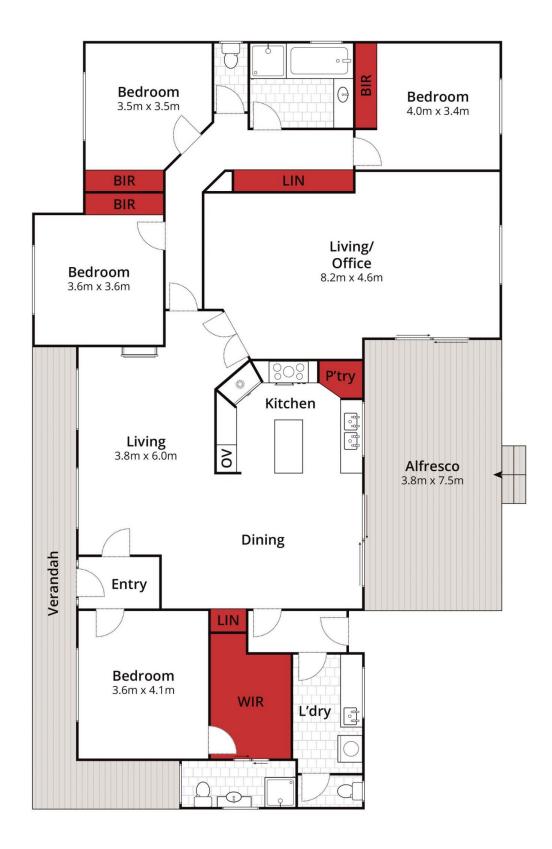

## 2 Banyule Drive Delacombe VIC

Welcome to your dream home! Nestled on a sprawling 2057m2 (approx) lot, this high-quality residence seamlessly combines functionality with style, offering you the perfect blend of luxury and comfort. Indulge in the spacious rumpus room, complete with theatre system, providing an ideal space for relaxation and entertainment. For those who enjoy hands-on activities, a sizable shed awaits your tinkering endeavors, while the expansive backyard beckons for a lively game of cricket. Inside, discover a harmonious layout featuring two distinct living areas, four inviting bedrooms, a kitchen adorned with top-notch appliances. The master suite boasts an ensuite and walk-in robe, ensuring a private retreat. Stay warm during the winter months with gas heating, a split system, and a central wood heater, creating a cozy atmosphere for all. Recent updates have elevated thi ...

Approx House Area 197m²
Approx Land Area 2056m²

Approx Land Area 2056m