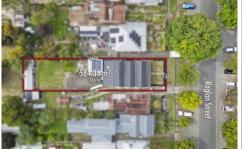

## 314 Raglan Street South Ballarat Central VIC

Nestled in the highly coveted Ballarat Central, this exquisite period home stands proudly on a generous 597m2 (approx) parcel of land. Conveniently positioned within strolling distance of the vibrant CBD and in close proximity to esteemed schools, trendy cafes, upscale shopping complexes, and entertainment hubs, this residence presents an unparalleled opportunity to claim a central abode. The exterior showcases heritage charm, featuring a weatherboard facade, front veranda adorned with intricate fretwork, stained glass windows, and manicured lawns leading to the entrance. As you step inside, the entrance welcomes you with enchanting details- soaring ceilings, archways with corbels, ornate cornices, ceiling roses, picture rails, and ambient wall lighting, offering a preview of the charm and quality within. The home comprises of three generously sized bedrooms ...

3 🕒 2 🖺 4 🕰

**Price**: \$700,000 - \$750,000

Land Size: 597 sqm

View : https://www.ballaratrealestate.com.au/sale/v

ic/ballarat-western-district/ballarat-central/re

sidential/house/7878889

Lachlan Sylvia 03 53312233 0458 068 234