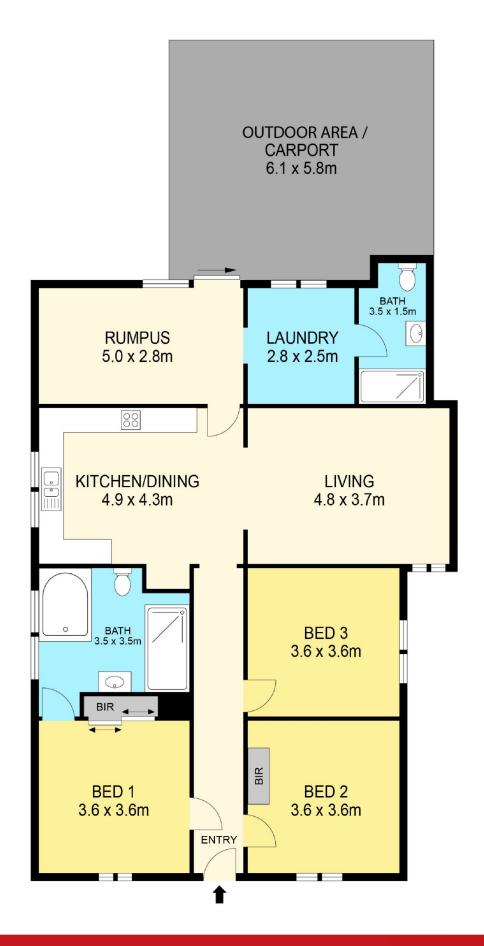

## 314 Raglan Street South Ballarat Central VIC

Nestled in the highly coveted Ballarat Central, this exquisite period home stands proudly on a generous 597m2 (approx) parcel of land. Conveniently positioned within strolling distance of the vibrant CBD and in close proximity to esteemed schools, trendy cafes, upscale shopping complexes, and entertainment hubs, this residence presents an unparalleled opportunity to claim a central abode. The exterior showcases heritage charm, featuring a weatherboard facade, front veranda adorned with intricate fretwork, stained glass windows, and manicured lawns leading to the entrance. As you step inside, the entrance welcomes you with enchanting details- soaring ceilings, archways with corbels, ornate cornices, ceiling roses, picture rails, and ambient wall lighting, offering a preview of the charm and quality within. The home comprises of three generously sized bedrooms ...