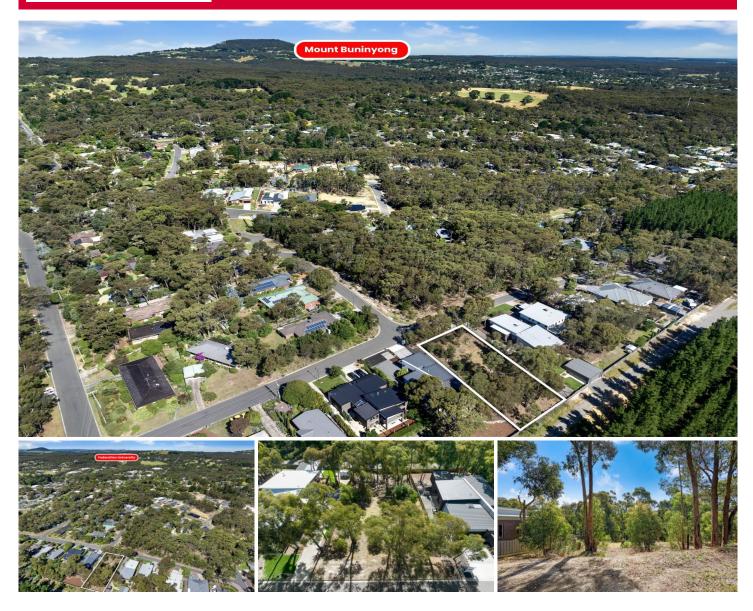

## 22 Chatham Avenue Mount Helen VIC

This generous 1038m2 (approx.) parcel of prime lifestyle land offers a golden opportunity to bring your dream home to life (STCA) in the sought after Mt Helen. This allotment is surrounded by architectural homes in a serene neighbourhood and offers views of the established reserve area just beyond your front and rear yards. Conveniently located near a range of public and private schools, daycare facilities, Federation University, and only a short drive to Buninyong with plenty to explore. This parcel of land offers all essential services available for connection. Be quick to secure this outstanding parcel of land. Price : \$265,000 - \$285,000

- Land Size : 1038 sqm View : https://www
  - : https://www.ballaratrealestate.com.au/sale/v ic/ballarat-western-district/mount-helen/resid ential/land/7876283

David Morrison 03 53312233 0438 342 227

Chelsea Skewes 5331 2233 0448913072