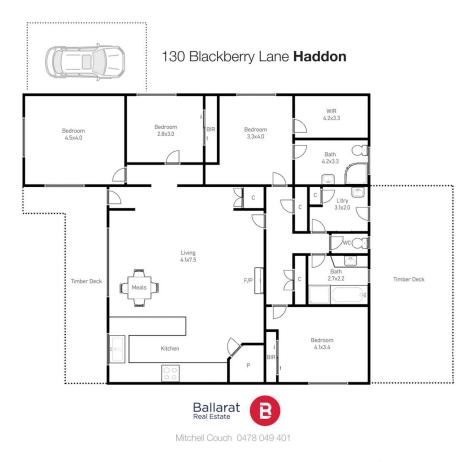

## **130 Blackberry Lane Haddon VIC**

Welcome to 130 Blackberry Lane, Haddon - where tranquillity meets convenience. This stunning property offers a perfect blend of comfort and nature, with four bedrooms, two bathrooms, and an expansive 4.5 acres of serene grass and bushland. This home boasts four generously-sized bedrooms, the fourth bedroom is easily transferable to a large second living providing ample space for family living or hosting guests. The master consists of a large walk-in robe and a fully equipped ensuite with the remaining bedrooms with built in robes. The open-plan kitchen living includes ample amount of storage, gas cooking and a wood fire for those winter months.

Mitchell Couch 03 53312233 0423543023

This plan is for illustrative purposes only, floor plan proportions and scale are approximate. Plan prepared by PLP Ballarat © 2023 for Ballarat Real Estate.