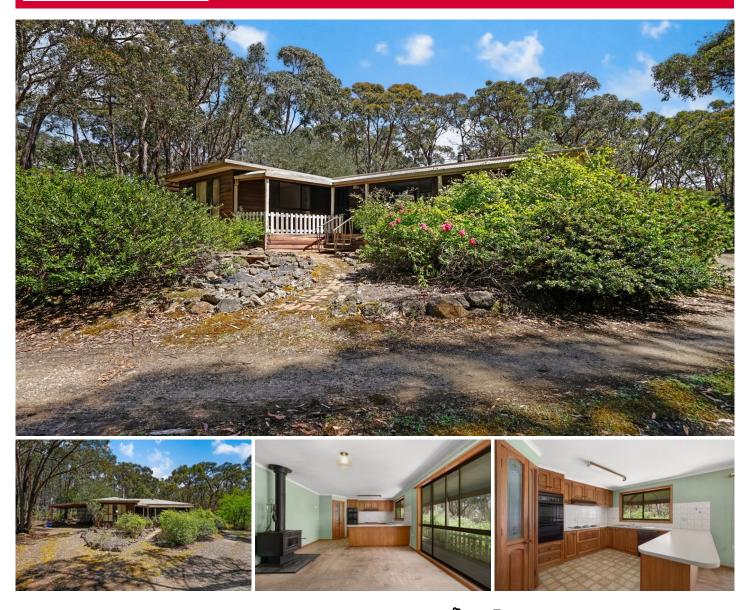

## **130 Blackberry Lane Haddon VIC**

Welcome to 130 Blackberry Lane, Haddon - where tranquillity meets convenience. This stunning property offers a perfect blend of comfort and nature, with four bedrooms, two bathrooms, and an expansive 4.5 acres of serene grass and bushland. This home boasts four generously-sized bedrooms, the fourth bedroom is easily transferable to a large second living providing ample space for family living or hosting guests. The master consists of a large walk-in robe and a fully equipped ensuite with the remaining bedrooms with built in robes. The open-plan kitchen living includes ample amount of storage, gas cooking and a wood fire for those winter months.

Additionally, the expansive property includes a spacious double bay shed, four car carport and endless opportunity to expand and extend. The property is ideally located only short drive to the Delacombe Town Centre, ...