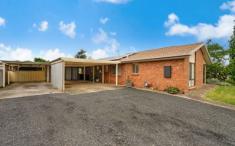

## 12 Dundas Place Miners Rest VIC

Located in well-established Miners Rest close to a top primary school, kindergarten, supermarket and walking tracks is this immaculate brick veneer home. The home sits on a generous block of around 923m2 (approx.) with great access to shedding and space for kids and pets to play. The home has been freshly painted and features a huge bright living space with a cosy wood heater. The kitchen has an attached meals area that flows nicely out to an undercover outdoor entertaining area. All three bedrooms are a great size, the master has a walk-in robe and ensuite while the other two have built-in storage. The main bathroom has a separate shower and bath while there is also a full separate laundry. Other features include a split system for heating and cooling, solar panel system and ceiling fans. Outside you have a large, enclosed yard complete with playground, gar ...