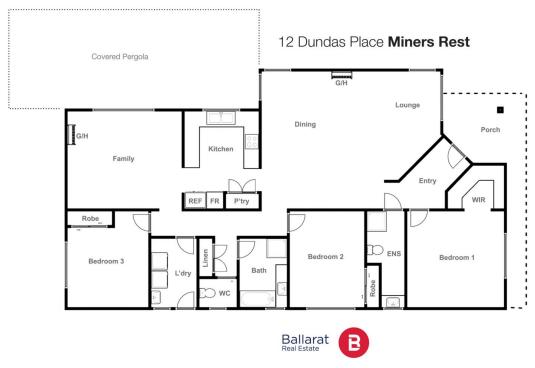

## 12 Dundas Place Miners Rest VIC

Located in well-established Miners Rest close to a top primary school, kindergarten, supermarket and walking tracks is this immaculate brick veneer home. The home sits on a generous block of around 923m2 (approx.) with great access to shedding and space for kids and pets to play. The home has been freshly painted and features a huge bright living space with a cosy wood heater. The kitchen has an attached meals area that flows nicely out to an undercover outdoor entertaining area. All three bedrooms are a great size, the master has a walk-in robe and ensuite while the other two have built-in storage. The main bathroom has a separate shower and bath while there is also a full separate laundry. Other features include a split system for heating and cooling, solar panel system and ceiling fans. Outside you have a large, enclosed yard complete with playground, gar ...

Mitchell Burgess 03 5331 2233 0458019897

Dominic Morrison 0409 557 461

This plan is for illustrative purposes only, floor plan proportions and scale are approximate. Plan prepared by PLP Ballarat © 2024 for Ballarat Real Estate.