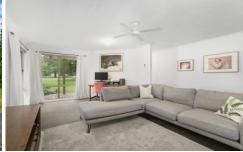

## 12 Dundas Place Miners Rest VIC

Located in well-established Miners Rest close to a top primary school, kindergarten, supermarket and walking tracks is this immaculate brick veneer home. The home sits on a generous block of around 923m2 (approx.) with great access to shedding and space for kids and pets to play. The home has been freshly painted and features a huge bright living space with a cosy wood heater. The kitchen has an attached meals area that flows nicely out to an undercover outdoor entertaining area. All three bedrooms are a great size, the master has a walk-in robe and ensuite while the other two have built-in storage. The main bathroom has a separate shower and bath while there is also a full separate laundry. Other features include a split system for heating and cooling, solar panel system and ceiling fans. Outside you have a large, enclosed yard complete with playground, gar ...