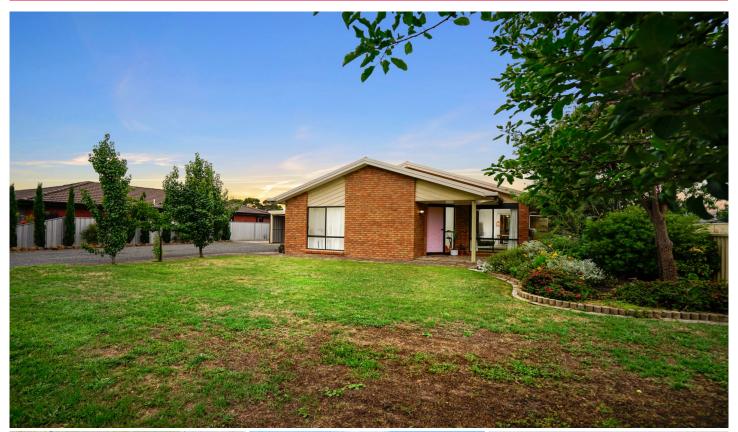

## 12 Dundas Place Miners Rest VIC

Located in well-established Miners Rest close to a top primary school, kindergarten, supermarket and walking tracks is this immaculate brick veneer home. The home sits on a generous block of around 923m2 (approx.) with great access to shedding and space for kids and pets to play. The home has been freshly painted and features a huge bright living space with a cosy wood heater. The kitchen has an attached meals area that flows nicely out to an undercover outdoor entertaining area. All three bedrooms are a great size, the master has a walk-in robe and ensuite while the other two have built-in storage. The main bathroom has a separate shower and bath while there is also a full separate laundry. Other features include a split system for heating and cooling, solar panel system and ceiling fans. Outside you have a large, enclosed yard complete with playground, gar ...