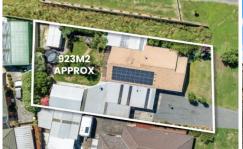

## 12 Dundas Place Miners Rest VIC

Located in well-established Miners Rest close to a top primary school, kindergarten, supermarket and walking tracks is this immaculate brick veneer home. The home sits on a generous block of around 923m2 (approx.) with great access to shedding and space for kids and pets to play. The home has been freshly painted and features a huge bright living space with a cosy wood heater. The kitchen has an attached meals area that flows nicely out to an undercover outdoor entertaining area. All three bedrooms are a great size, the master has a walk-in robe and ensuite while the other two have built-in storage. The main bathroom has a separate shower and bath while there is also a full separate laundry. Other features include a split system for heating and cooling, solar panel system and ceiling fans. Outside you have a large, enclosed yard complete with playground, gar ...

3 🕮 2 🟪 8 🕰

**Price** : \$ 510,000 **Land Size** : 923 sqm

View : https://www.ballaratrealestate.com.au/sale/v

ic/ballarat-western-district/miners-rest/reside

ntial/house/7871858

Dominic Morrison 03 53312233 0409 557 461