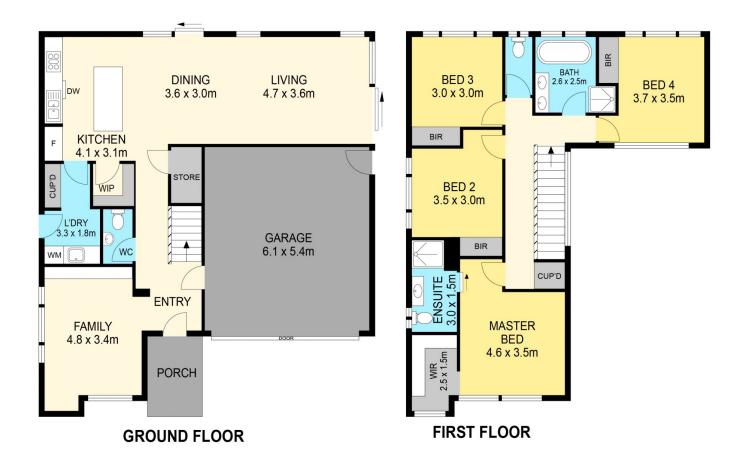

## 3 Regal Drive Alfredton VIC

Nestled in the prestigious Insignia Estate, discover this exquisite two-storey residence set on a comfortable 311m2 parcel of land. Ideally positioned in a blue-chip locale with renowned schools, lush parks, medical facilities and the Ballarat Golf Course at your fingertips, this is an unparalleled opportunity to claim an exceptional home. Step inside to be greeted by a contemporary ambiance, featuring chic decorative cornices and stylish fixtures throughout. The front living area beckons with built-in cabinetry, providing the perfect retreat for relaxation. Ascending to the first floor, you'll find four generously sized bedrooms, with the master suite showcasing a walk-in robe and a private ensuite. The remaining three bedrooms are equipped with built-in robes and share a family bathroom boasting a double vanity, freestanding bath and a walk-in shower, comp ...