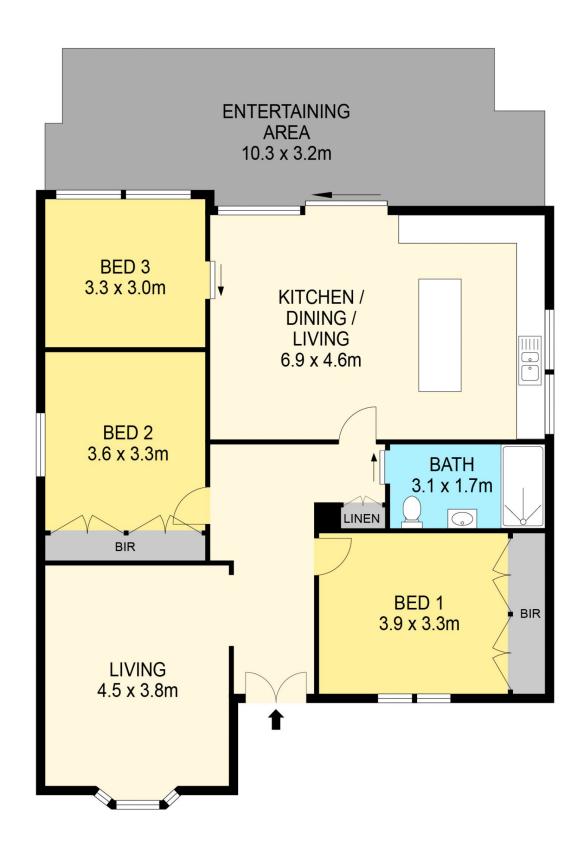

## 701 Skipton Street Redan VIC

Nestled in the charming suburb of Redan, this meticulously renovated weatherboard home graces a spacious 504m2 (approx) parcel of land. Boasting proximity to the vibrant heart of Ballarat CBD, this residence is enveloped by an array of amenities, including schools, parks, shops and convenient public transport, rendering it an ideal and convenient haven. The exterior of the home captivates with its alluring weatherboard facade, complete with a welcoming front veranda and lush front lawns, all enclosed by a classic white picket fence. Step inside to be greeted by a harmonious blend of heritage and modern aesthetics. Polished floorboards, decorative cornices, ceiling roses, pendant lighting and down lights contribute to the overall ambiance. This residence encompasses three bedrooms, two of which feature built-in robes and share a stylish bathroom showcasing a ...