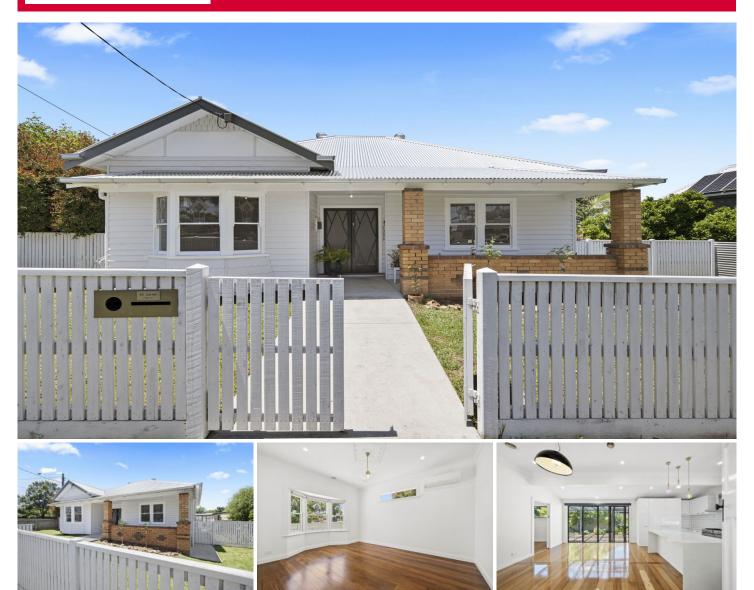

## 701 Skipton Street Redan VIC

Nestled in the charming suburb of Redan, this meticulously renovated weatherboard home graces a spacious 504m2 (approx) parcel of land. Boasting proximity to the vibrant heart of Ballarat CBD, this residence is enveloped by an array of amenities, including schools, parks, shops and convenient public transport, rendering it an ideal and convenient haven. The exterior of the home captivates with its alluring weatherboard facade, complete with a welcoming front veranda and lush front lawns, all enclosed by a classic white picket fence. Step inside to be greeted by a harmonious blend of heritage and modern aesthetics. Polished floorboards, decorative cornices, ceiling roses, pendant lighting and down lights contribute to the overall ambiance. This residence encompasses three bedrooms, two of which feature built-in robes and share a stylish bathroom showcasing a ...