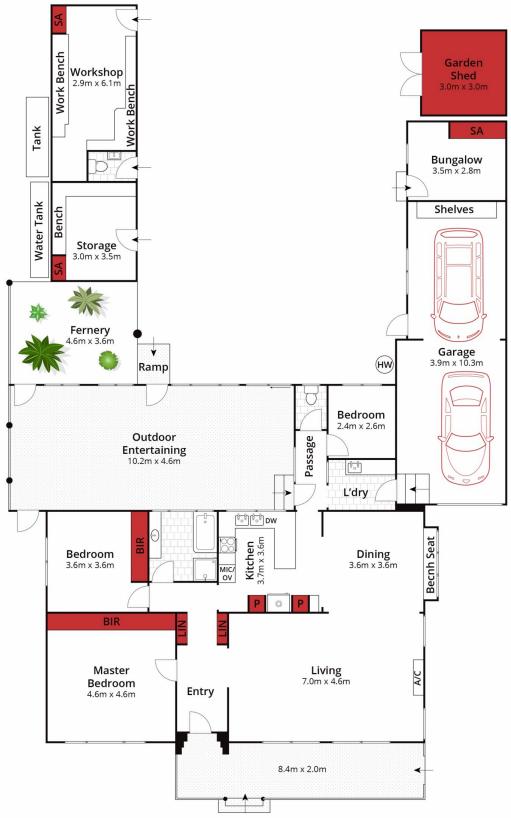

3 🗀 1 🔓 2 🚘

**Price:** \$510,000

View: https://www.ballaratrealestate.com.au/sale/vic/ba llarat-western-district/alfredton/residential/house/

7871853

Alex Stepnell 03 53312233 0407373507

Approx House Area 180m²

Approx House Area 180m<sup>2</sup>
Approx Land Area 661m<sup>2</sup>
3 4 2
Whilst **bwrm.com.au** has made every attempt to ensure the accuracy of the floor plan contained here, measurements are approximate and no responsibility is taken for any error, omission, or mis-statement. This plan is for illustrative purposes only.