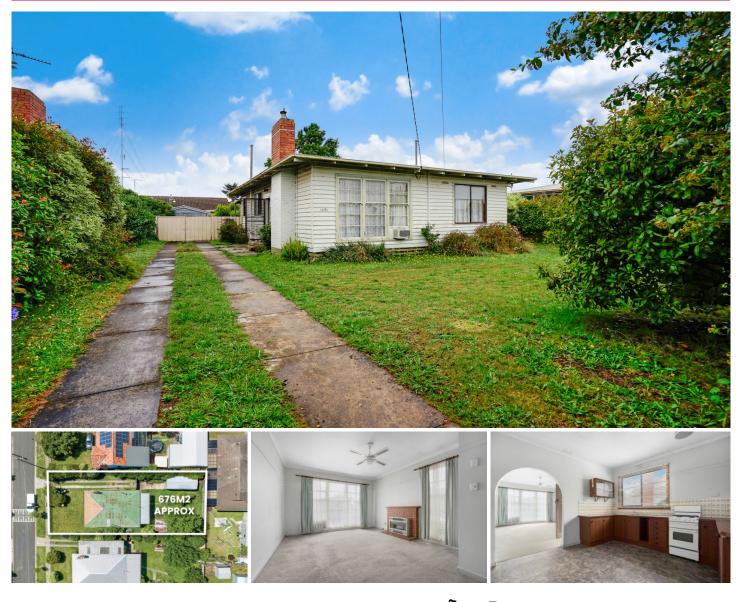

## **17 Wattle Avenue Wendouree VIC**

On an allotment of around 676m2 (approx) is this three bedroom home presenting a great opportunity for entry level buyers or the keen investor. You will find yourself conveniently located near Stockland shopping center, Wendouree train station, schools and parks. With such a large land holding this property certainly suits future developments, renovations or extensions (STCA). Inside you will find three well sized bedrooms, the main bedroom equipped with built in robes. The kitchen has good space and is open to the dining while there is a separate lounge for the family to enjoy. The family bathroom is easily accessible and there is also a full laundry. Outside you have a large rear yard, perfect space for the family pet as well as shedding and a garage. Make sure to contact us now and don't miss out on this opportunity. The exclusive listing agent Dominic Mo ...

## 3 🛤 1 🖕 2 🚘

View

| Price | 1 | \$ | 300 | ,000 |
|-------|---|----|-----|------|
|-------|---|----|-----|------|

- Land Size : 676 sqm
  - : https://www.ballaratrealestate.com.au/sale/v ic/ballarat-western-district/wendouree/reside ntial/house/7871851