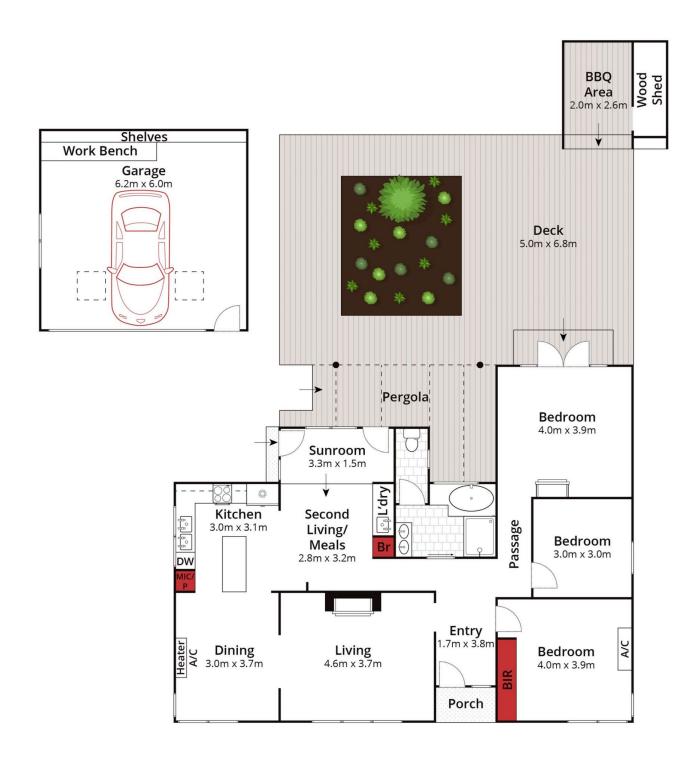

## 9 Smith Street Newington VIC

Situated within walking distance to some of Ballarat's finest private schools, Victoria Park & Lake Wendouree is this hidden gem in a quiet street within the popular suburb of Newington. This simply stunning, tastefully updated 3 bedroom executive property is presented with style and panache both inside and out. The 3 light filled bedrooms are of a generous size with the main bedroom capturing the winter sun. The charming living room with art deco period features and timber flooring creates a warm and romantic atmosphere with a cosy open fireplace. The intimate sitting room opens onto the rear resort style deck, barbeque and Asian garden area. The kitchen includes plenty of bench space with quality appliances which is adjacent to the meals area. The bathroom consists of a large spa bath, separate shower all overlooking the rear garden courtyard. There is a E ...

Approx House Area 120m²

Approx House Area 120m²
Approx Land Area 526m²
Approx Land Area 526m