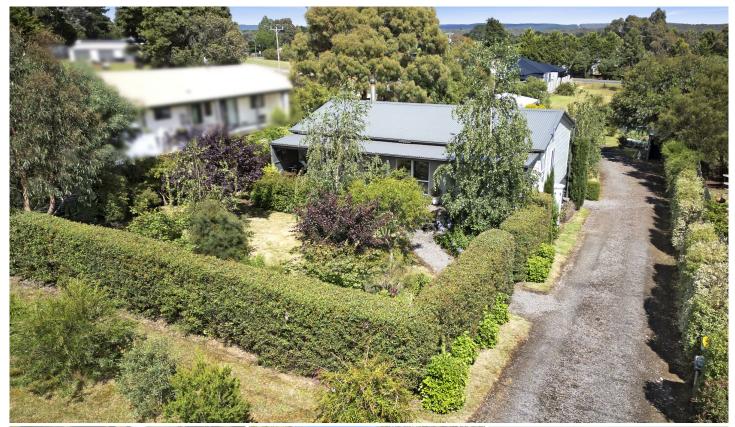

## 20 Lock Street Smythesdale VIC

Perfectly positioned walking distance to shops, medical and school is this immaculately presented home on a significant residential block. The property features 2-bedrooms, main bedroom with BIR, a large kitchen with ample storage and island bench. Adjoining the kitchen is a spacious living and dining space with a versatile floorplan and sliding door access to two decked entertaining areas. Heating/cooling the home is supplied by a large split system in the main living area plus wood combustion fire and double-glazed windows perfect for winter months. The main bathroom offers a walk-in shower and separate toilet off the laundry. The property also features a 6 star energy rating. Externally on the approx. 1018sqm block enjoy the private views over of the matured gardens that line the backyard. The two water tanks supply the toilet and gardens as well as havin