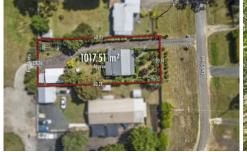

## 20 Lock Street Smythesdale VIC

Perfectly positioned walking distance to shops, medical and school is this immaculately presented home on a significant residential block. The property features 2-bedrooms, main bedroom with BIR, a large kitchen with ample storage and island bench. Adjoining the kitchen is a spacious living and dining space with a versatile floorplan and sliding door access to two decked entertaining areas. Heating/cooling the home is supplied by a large split system in the main living area plus wood combustion fire and double-glazed windows perfect for winter months. The main bathroom offers a walk-in shower and separate toilet off the laundry. The property also features a 6 star energy rating. Externally on the approx. 1018sqm block enjoy the private views over of the matured gardens that line the backyard. The two water tanks supply the toilet and gardens as well as havin

2 🗀 1 📛 2 🖨

**Price** : \$ 505,000 **Land Size** : 1018 sqm

View : https://www.ballaratrealestate.com.au/sale/v ic/ballarat-western-district/smythesdale/resi

dential/house/7862992

Oscar Currell 03 53312233 0499 070 759