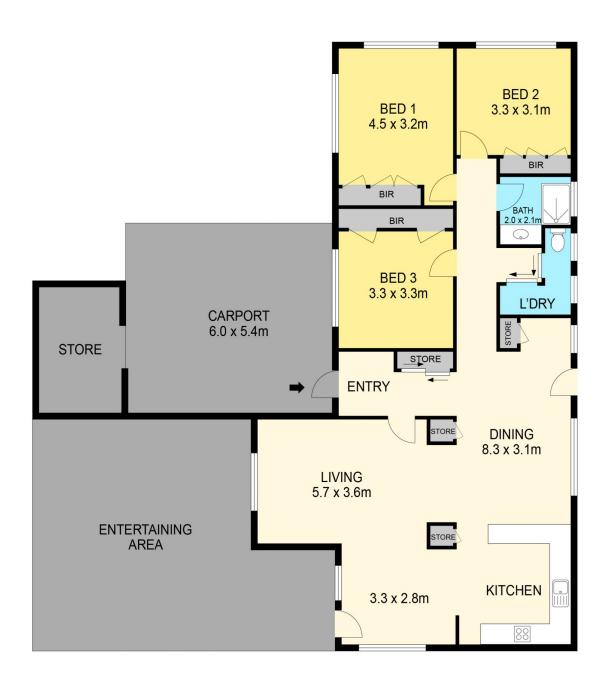

## 32 Eton Street Wendouree VIC

Nestled in the heart of Wendouree, this delightful residence beckons with its captivating charm set on an expansive 618m2 (approx) plot of land. Within strolling distance of the renowned Stockland amenities and public transport and within close proximity to the picturesque Lake Wendouree, esteemed primary and secondary schools and healthcare facilities. This prime location transforms every aspect of daily life into a seamless experience. At first glance, the residence showcases its dark brick facade, complemented by verdant front lawns and gardens enclosed by a charming picket fence. A double carport awaits, providing abundant off-street parking for your convenience. Inside, three well-appointed bedrooms, each featuring built-in robes. The family bathroom features a walk-in shower and vanity, while a separate toilet enhances convenience. The kitchen and dini ...