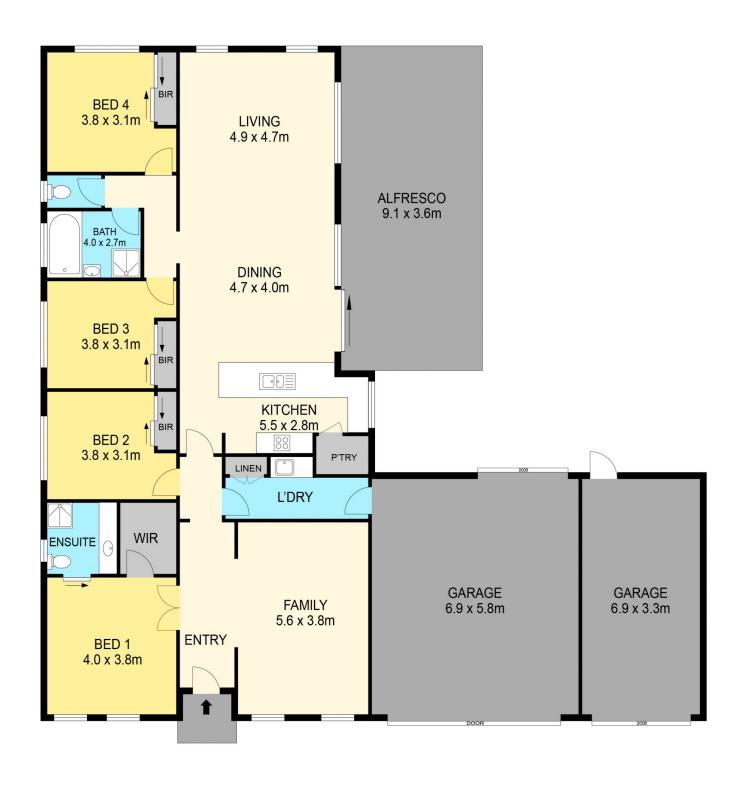

## 10 Nelmore Court Ballarat East VIC

Nestled within the serene enclave of Ballarat East, this beautiful residence sits proudly on an expansive 721m2 (approx) parcel of land. Positioned just a short drive from the vibrant heart of Ballarat CBD and close to schools, daycare facilities, supermarkets, charming cafes and a plethora of stores. It's a fantastic choice for a family seeking a residence that effortlessly combines convenience with tranquility. From the first glance, the home captivates with its contemporary brick facade, adorned with rendered feature archways and accents. Lush lawns and manicured hedges guide you to the front door, where a double lock-up garage and workshop, complete with a roller door, provide a tantalizing glimpse of the treasures within. Upon entry, you're greeted by modern elements such as a taller doorway leading to the front-appointed lounge room, an ideal space for ...