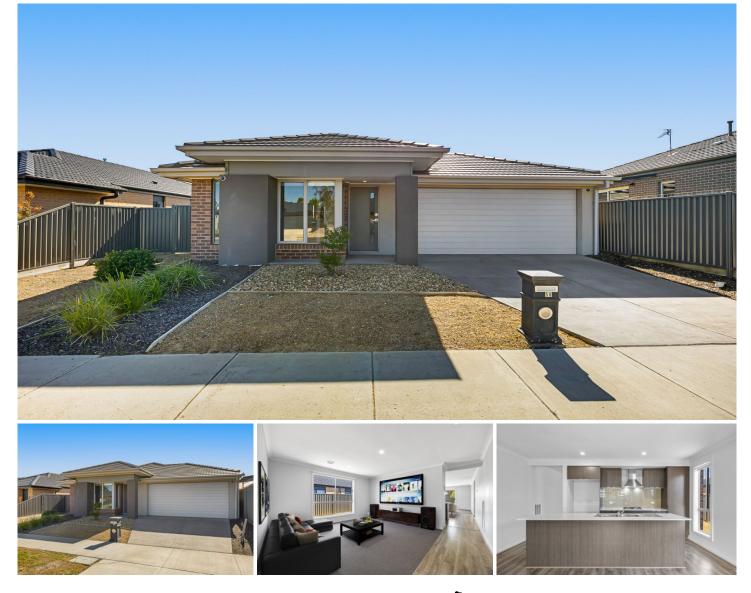

## 58 Sydney Way Alfredton VIC

Nestled in the vibrant heart of Alfredton, this inviting family abode sprawls across a comfortable 448m2 (approx) of prime land. Embrace the epitome of convenience with close proximity to recreational parks, Alfredton & Lucas Primary Schools, the prestigious Ballarat High School Catchment Zone, Daycare, Coltman Plaza featuring Woolworths, charming cafes and Australia post just to name a few - a dynamic setting ensuring an idyllic haven for a flourishing family. The residence welcomes you with a contemporary brick veneer façade adorned with rendered accents, a low-maintenance front garden and a double lock-up garage providing seamless internal access, a mere glimpse of what lies within. Discover a total of four bedrooms within, with the front appointed master suite featuring a walk-in robe and a private ensuite. The remaining three bedrooms, adorned with b ... 4 🛤 2 🚔 2 🚘