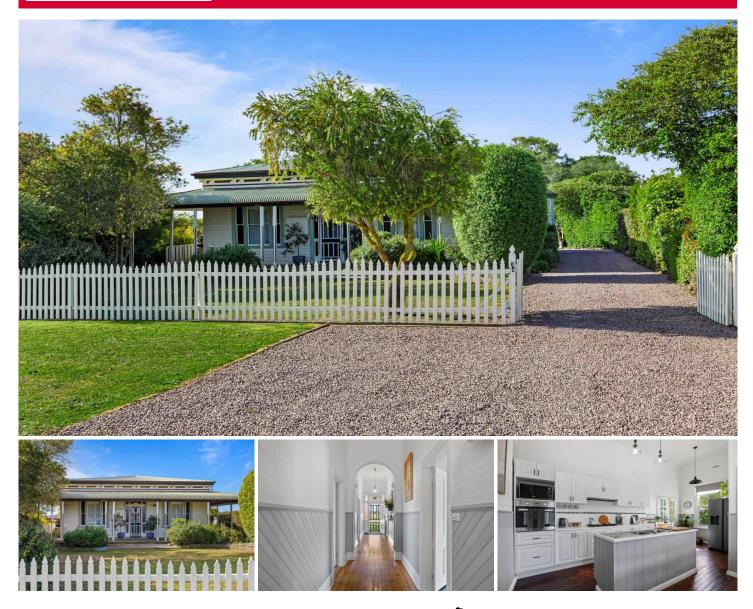

## ./34 Leach Road Lake Bolac VIC

Located in the thriving township of Lake Bolac, within close proximity to the Lake Bolac school, kindergarten, lake foreshore, town centre, golf course and community sports precinct, this property is one for all buyers. This period home is set on a spacious 1945sqm approx. allotment and features character and charm throughout with a wide hallway, dado boards, pressed metal ceilings and walls and 12ft ceilings. The home has been meticulously cared for inside and out with recent updates including a fresh coat of paint throughout. Featuring 4 spacious bedrooms including a great sized master bedroom featuring an ensuite with separate bath and shower and walk in robe. All 3 remaining bedrooms offer plenty of space. A generous sized lounge area offers wood combustion heating and split system and a bay window provides the room with an abundance of natural light. Th ...