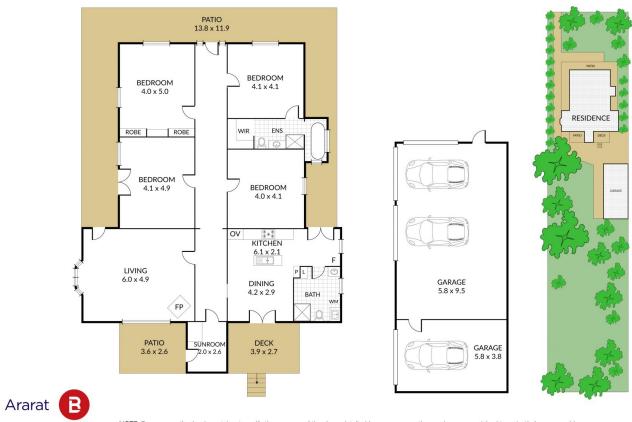

## 4 🛤 2 🚔 2 🚔

- Price : \$560,000 \$610,000
- Land Size : 1945 sqm View : https://www
  - : https://www.ballaratrealestate.com.au/sale/v ic/ballarat-western-district/lake-bolac/reside ntial/house/7854335

NORTH

4 x ឝ 2 x 😓 3 x 🚍

NOTE: Every precaution has been taken to verify the accuracy of the above details. However, prospective purchasers are advised to make their own enquiries.