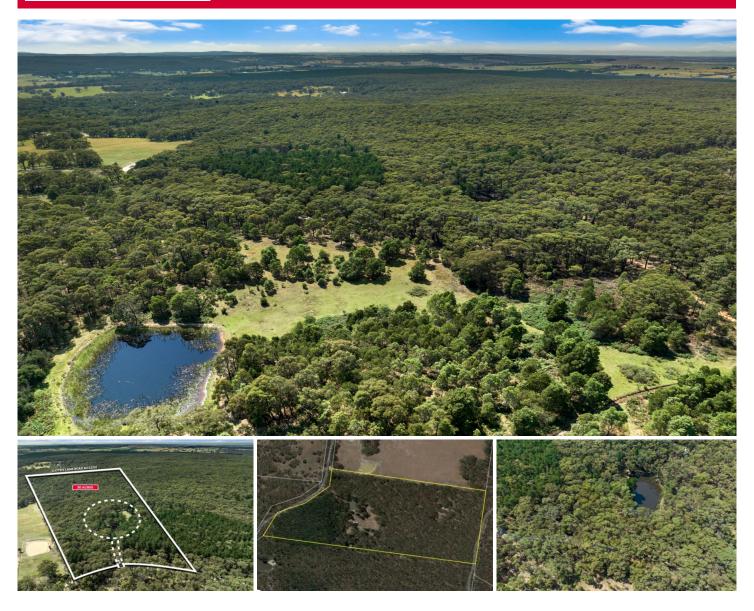

## 215 Parkinsons Road Napoleons VIC

This exceptional 20-acre parcel offers utmost privacy and seclusion, just minutes away from Napoleons township, Magpie Primary and Sebastopol Shopping Centre. Situated a mere 5km from Buninyong township and a short 12km drive to Ballarat CBD, this rare piece of land is nestled in a quiet pocket, ensuring local traffic only. With the possibility to connect mains power and a sizable cleared area with dam awaits, presenting an ideal canvas for your dream home (STCA). This unique property is a haven for nature enthusiasts seeking the perfect blend of tranquility and proximity to Ballarat's amenities. Don't miss out-reach out via email or call Jay Kalogerakis at 0430 200 663 for more details on this exclusive listing.