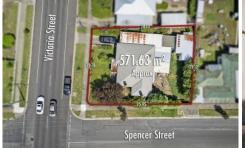

## 26 Victoria Street Sebastopol VIC

Nestled in the heart of Sebastopol, discover an enchanting weatherboard home set on a generous 572m2 (approx) parcel of land. Immerse yourself in the convenience of this location, mere footsteps away from Sebastopol Primary School, the recently revamped Coles supermarket, Sebastopol Bowls Club, tempting takeaway spots and seamless public transport. A brief drive leads you to the vibrant heart of Ballarat's CBD, making this residence a truly coveted haven. This charming abode beckons with its unique character, featuring delightful decorative cornices, picture rails and timber trim that add a touch of timeless elegance to every room. Step inside to find a harmonious blend of comfort and style, offering three bedrooms with the master, boasting epic proportions, all sharing a well-appointed family bathroom. The kitchen is a culinary dream, equipped with modern c ...

3 📭 1 🖺 2 🗬

**Price**: \$380,000 - \$415,000

Land Size: 572 sqm

View: https://www.ballaratrealestate.com.au/sale/v

ic/ballarat-western-district/sebastopol/reside

ntial/house/7850528

Lachlan Sylvia 03 53312233 0458 068 234