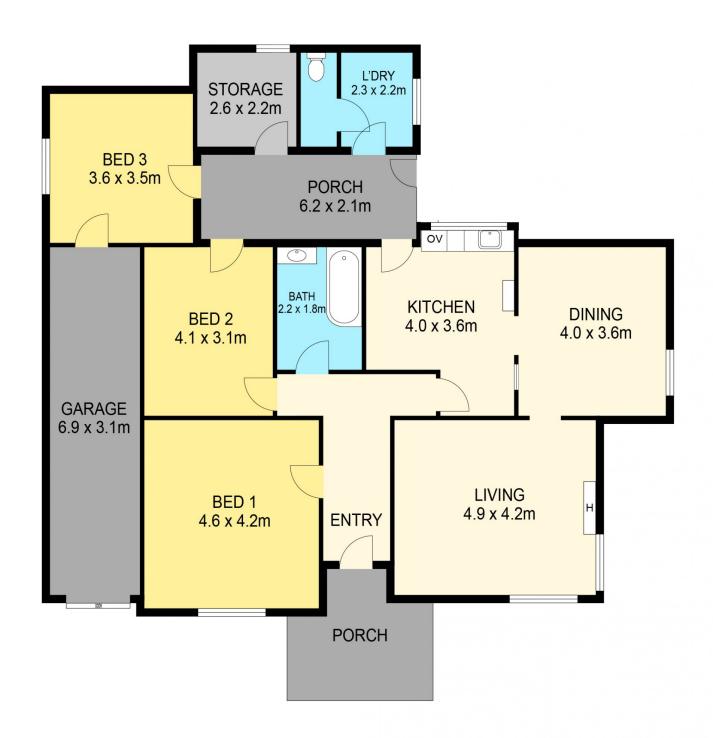

## 26 Victoria Street Sebastopol VIC

Nestled in the heart of Sebastopol, discover an enchanting weatherboard home set on a generous 572m2 (approx) parcel of land. Immerse yourself in the convenience of this location, mere footsteps away from Sebastopol Primary School, the recently revamped Coles supermarket, Sebastopol Bowls Club, tempting takeaway spots and seamless public transport. A brief drive leads you to the vibrant heart of Ballarat's CBD, making this residence a truly coveted haven. This charming abode beckons with its unique character, featuring delightful decorative cornices, picture rails and timber trim that add a touch of timeless elegance to every room. Step inside to find a harmonious blend of comfort and style, offering three bedrooms with the master, boasting epic proportions, all sharing a well-appointed family bathroom. The kitchen is a culinary dream, equipped with modern c ...