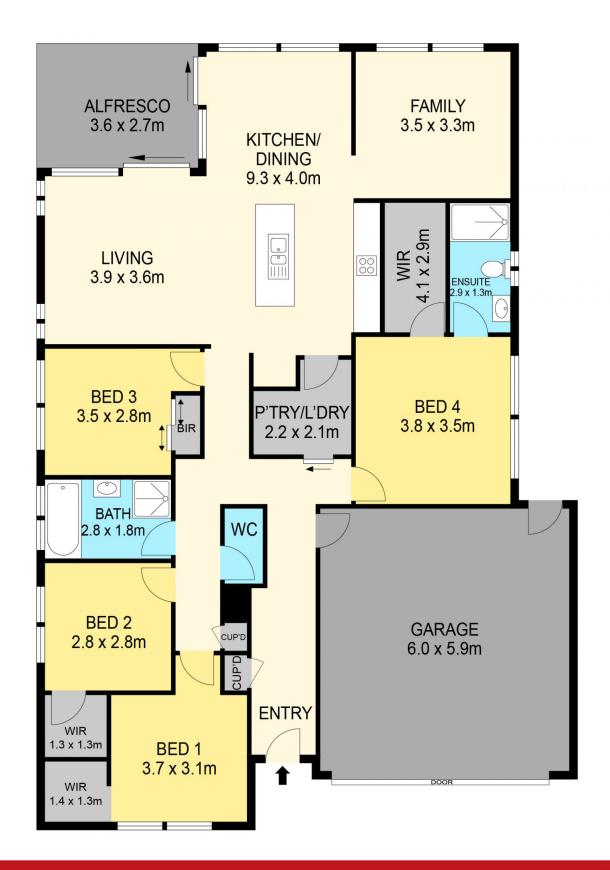

## 5 Cadillac Way Smythes Creek VIC

Situated in the stylish Smythes creek, built by Gallery homes this immaculate 4-bedroom home is sure to tick all the boxes, featuring: - Master bedroom with full ensuite and walk-in wardrobe - Three further bedrooms, 2 with walk in robes - Open plan kitchen/dining/living area with 900mm gas cooktop, electric oven, dishwasher, and ample cupboard space - Separate spacious lounge area - Main bathroom with shower and separate bathtub - - Remote double lock up garage with internal access - Alfresco, perfect for entertaining - low maintenance back yard perfect for pets or kids to play. Other features include ducted heating, split system air conditioner and floating floorboards. This property is close to several of Alfredton's most popular schools, the Delacombe Town Centre, and only a short walk to Parks & Recreational facilities.