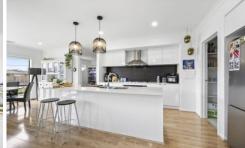

## 5 Cadillac Way Smythes Creek VIC

Situated in the stylish Smythes creek, built by Gallery homes this immaculate 4-bedroom home is sure to tick all the boxes, featuring: - Master bedroom with full ensuite and walk-in wardrobe - Three further bedrooms, 2 with walk in robes - Open plan kitchen/dining/living area with 900mm gas cooktop, electric oven, dishwasher, and ample cupboard space - Separate spacious lounge area - Main bathroom with shower and separate bathtub - - Remote double lock up garage with internal access - Alfresco, perfect for entertaining - low maintenance back yard perfect for pets or kids to play. Other features include ducted heating, split system air conditioner and floating floorboards. This property is close to several of Alfredton's most popular schools, the Delacombe Town Centre, and only a short walk to Parks & Recreational facilities.