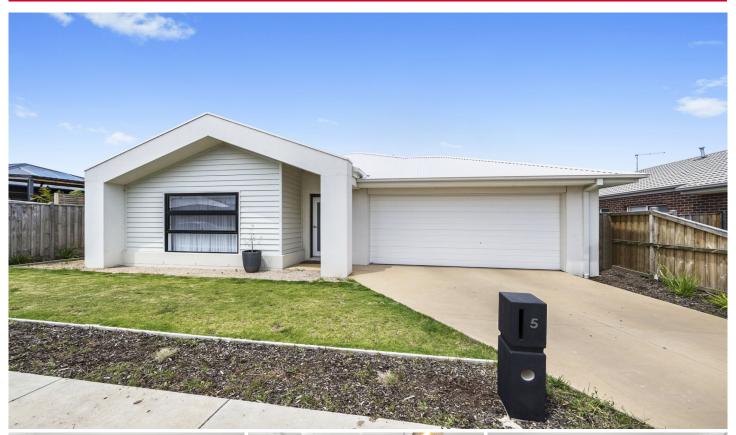

## 5 Cadillac Way Smythes Creek VIC

Situated in the stylish Smythes creek, built by Gallery homes this immaculate 4-bedroom home is sure to tick all the boxes, featuring: - Master bedroom with full ensuite and walk-in wardrobe - Three further bedrooms, 2 with walk in robes - Open plan kitchen/dining/living area with 900mm gas cooktop, electric oven, dishwasher, and ample cupboard space - Separate spacious lounge area - Main bathroom with shower and separate bathtub - - Remote double lock up garage with internal access - Alfresco, perfect for entertaining - low maintenance back yard perfect for pets or kids to play. Other features include ducted heating, split system air conditioner and floating floorboards. This property is close to several of Alfredton's most popular schools, the Delacombe Town Centre, and only a short walk to Parks & Recreational facilities.