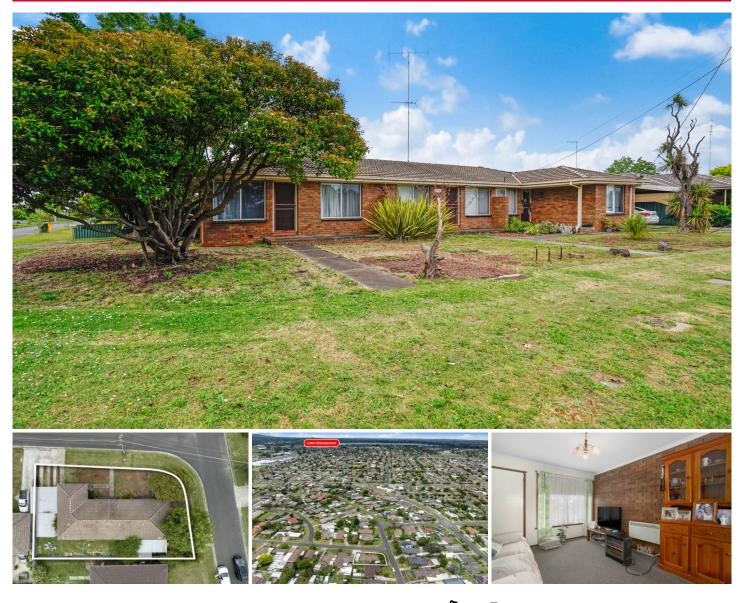

## 1-3/34 Marie Crescent Wendouree VIC

Located in the popular investment suburb of Wendouree, close to Stockland Shopping Centre, Wendouree train station, Lake Wendouree and quality schools is this rare already fully subdivided three unit complex being sold as one. All of the units are well maintained and leased to excellent tenants. Unit 1 is two beedrooms and returns \$235 p/w. Unit 2 is one bedroom and returns \$190 p/w. Unit 3 is one bedroom and returns \$195 p/w. Each unit comes with a single carport and low maintenance yard. Already showing a strong rental yield of around 5% (approx) there is also plenty of scope for further improvements and a stronger yield. Be quick to inspect!

4 🍋 3 🚔 3 🚘

Price : \$650,000 - \$690,000

View : https://www.ballaratrealestate.com.au/sale/vic/ba llarat-western-district/wendouree/residential/bloc k-of-units/7849311

David Morrison 03 53312233 0438 342 227