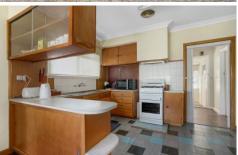

## 21 Horwood Drive Canadian VIC

Positioned in a quiet part of popular Canadian and surrounded by other quality homes is this substantial parcel of land including a neat and tidy three bedroom brick veneer home. The allotment is around 1,748m2 (approx.) with space for further shedding, extensions or development. All three bedrooms have built in robes and are a good size. The kitchen has an attached meals area which enjoys brilliant views from the large elevated windows. The lounge room is also a good size and features a gas log fire. Other features include gas central heating throughout, split system, sunroom and updated bathroom. Outside the home, the yard is also well maintained with a variety of mature fruit and nut trees. There is also undercover car accommodation as well as further garden sheds. This home is full of potential and presents a rare opportunity to purchase such a large piec ...