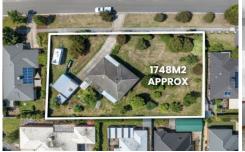

## 21 Horwood Drive Canadian VIC

Positioned in a quiet part of popular Canadian and surrounded by other quality homes is this substantial parcel of land including a neat and tidy three bedroom brick veneer home. The allotment is around 1,748m2 (approx.) with space for further shedding, extensions or development. All three bedrooms have built in robes and are a good size. The kitchen has an attached meals area which enjoys brilliant views from the large elevated windows. The lounge room is also a good size and features a gas log fire. Other features include gas central heating throughout, split system, sunroom and updated bathroom. Outside the home, the yard is also well maintained with a variety of mature fruit and nut trees. There is also undercover car accommodation as well as further garden sheds. This home is full of potential and presents a rare opportunity to purchase such a large piec ...

3 📭 1 🖺 2 🗬

**Price** : \$ 730,000 **Land Size** : 1748 sqm

View : https://www.ballaratrealestate.com.au/sale/v ic/ballarat-western-district/canadian/resident

ial/house/7849235

Dominic Morrison 03 53312233 0409 557 461