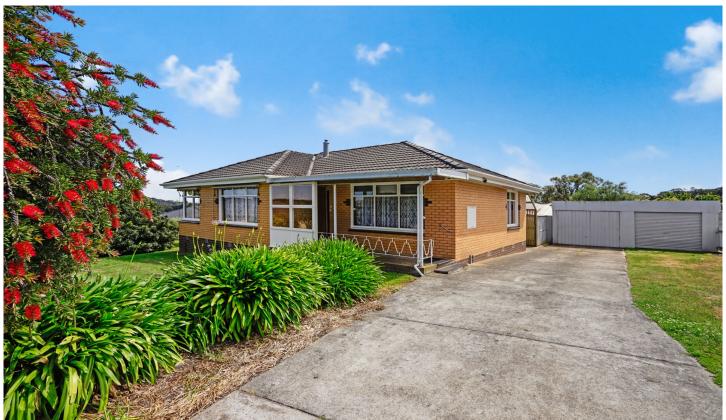

## 21 Horwood Drive Canadian VIC

Positioned in a quiet part of popular Canadian and surrounded by other quality homes is this substantial parcel of land including a neat and tidy three bedroom brick veneer home. The allotment is around 1,748m2 (approx.) with space for further shedding, extensions or development. All three bedrooms have built in robes and are a good size. The kitchen has an attached meals area which enjoys brilliant views from the large elevated windows. The lounge room is also a good size and features a gas log fire. Other features include gas central heating throughout, split system, sunroom and updated bathroom. Outside the home, the yard is also well maintained with a variety of mature fruit and nut trees. There is also undercover car accommodation as well as further garden sheds. This home is full of potential and presents a rare opportunity to purchase such a large piec ...