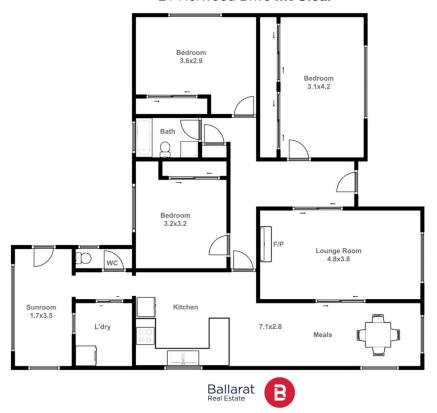

## 21 Horwood Drive Canadian VIC

Positioned in a quiet part of popular Canadian and surrounded by other quality homes is this substantial parcel of land including a neat and tidy three bedroom brick veneer home. The allotment is around 1,748m2 (approx.) with space for further shedding, extensions or development. All three bedrooms have built in robes and are a good size. The kitchen has an attached meals area which enjoys brilliant views from the large elevated windows. The lounge room is also a good size and features a gas log fire. Other features include gas central heating throughout, split system, sunroom and updated bathroom. Outside the home, the yard is also well maintained with a variety of mature fruit and nut trees. There is also undercover car accommodation as well as further garden sheds. This home is full of potential and presents a rare opportunity to purchase such a large piec ...

## 21 Horwood Drive Mt Clear

Dominic Morrison 0409 557 461

This plan is for illustrative purposes only, floor plan proportions and scale are approximate. Plan prepared by PLP Ballarat © 2023 for Ballarat Real Estate.