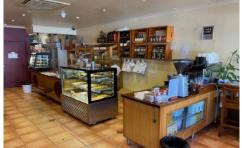

## 73 Vincent Street Daylesford VIC

First opened in 1992 with long history of very loyal customers that come from far and wide.

- \* A range of sourdough breads
- \* Cakes catering to special needs like Gluten free and sugar free
- Range of Vegetarian and Vegan products for breakfast and lunch
- \* Organic fair -trade coffee and special house blend of Chai tea
- \* Open 7 days M-F 9:30-3, S-S 9 4
- \* Large Kitchen completely rebuilt 2005
- \* Long lease
- \* \$270,000 WIWO