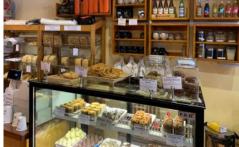

## 73 Vincent Street Daylesford VIC

First opened in 1992 with long history of very loyal customers that come from far and wide.

- \* A range of sourdough breads
- \* Cakes catering to special needs like Gluten free and sugar free
- Range of Vegetarian and Vegan products for breakfast and lunch
- \* Organic fair -trade coffee and special house blend of Chai tea
- \* Open 7 days M-F 9:30-3, S-S 9 4
- \* Large Kitchen completely rebuilt 2005
- \* Long lease
- \* \$270,000 WIWO