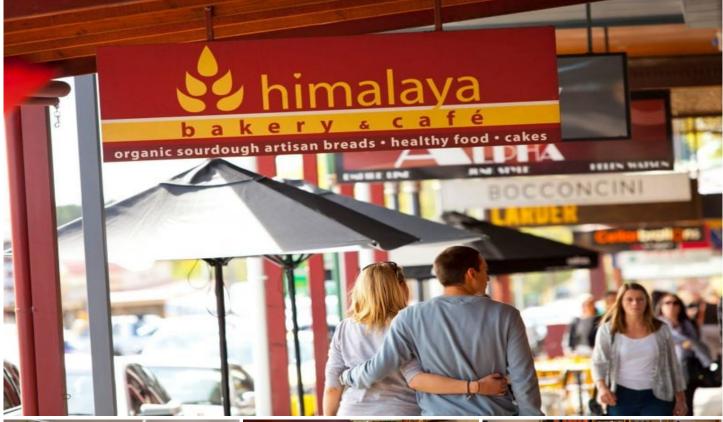

## 73 Vincent Street Daylesford VIC

First opened in 1992 with long history of very loyal customers that come from far and wide.

- \* A range of sourdough breads
- \* Cakes catering to special needs like Gluten free and sugar free
- Range of Vegetarian and Vegan products for breakfast and lunch
- \* Organic fair -trade coffee and special house blend of Chai tea
- \* Open 7 days M-F 9:30-3, S-S 9 4
- \* Large Kitchen completely rebuilt 2005
- \* Long lease
- \* \$270,000 WIWO