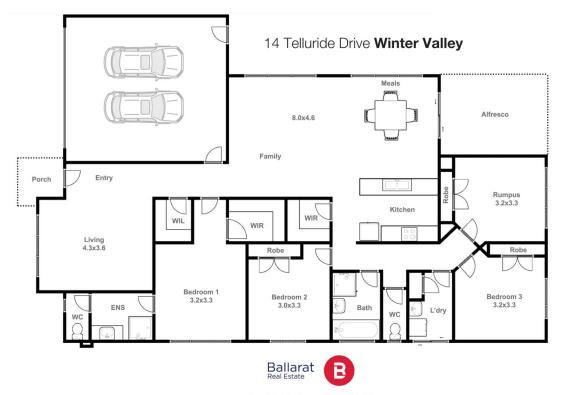

## 14 Telluride Drive Winter Valley VIC

This relatively new four bedroom home is complete with all the bells and whistles you come to expect from a new build, while boasting a large rear yard and two separate living spaces. Located a short drive to Delacombe Town Centre, schools, parks and reserves you will have more than the essentials at your fingertips. Inside the home you will find four well sized bedrooms equipped with built in robes while the master has a walk in robe and ensuite. The kitchen comes with a large oven cooktop as well as a walk in pantry and opens to the dining and family living area. A second living space at the front of the house provides a place to wind down after work. The bathroom has separate shower and bath while there is also a full laundry. Central heating and a split system means the occupier will enjoy comfort all year round. Outside you have an alfresco entertaining ...

Mitchell Burgess 03 5331 2233 0458019897

Dominic Morrison 0409 557 461

This plan is for illustrative purposes only, floor plan proportions and scale are approximate. Plan prepared by PLP Ballarat © 2023 for Ballarat Real Estate.