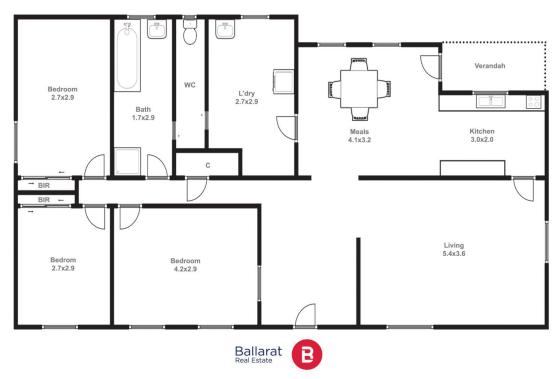

## 65 Wattle Avenue Wendouree VIC

Situated close to Stockland shopping centre, schools and sporting facilities is this well presented three bedroom home on a generous sized allotment. Stepping inside you will discover good sized living area, separate kitchen with loads of cupboard and bench space and meals area. Outside is a wonderful backyard ideal for a young family as well as car accomodation/shedding. A great opportunity to secure an entry level home or investment property to add to your portfolio. A must to inspect.

## 65 Wattle Avenue Wendouree

Allister Morrison 0438 508 855

This plan is for illustrative purposes only, floor plan proportions and scale are approximate. Plan prepared by PLP Ballarat © 2023 for Ballarat Real Estate.