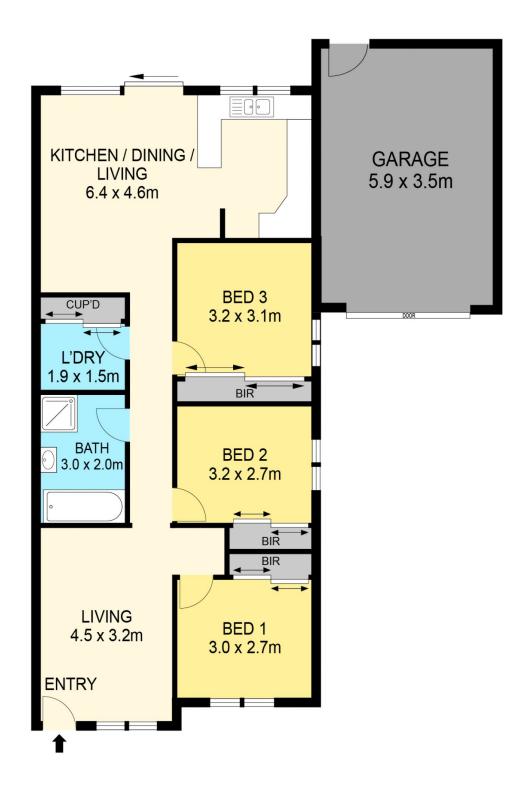

## 15 Jordy Place Brown Hill VIC

Situated in a tranquil complex within the sought-after Brown Hill suburb, this modern townhouse offers convenience with proximity to Caledonian Primary School, Woodman's Hill Secondary College, a short drive to Bakery Hill Shopping Centre, and easy access to the Western freeway. The entrance leads to a bright formal lounge, while the rear features an open-plan living space with a modern kitchen boasting ample cabinetry and high-quality appliances. Three spacious bedrooms with built-in robes, a generous family bathroom, gas central heating, split system air а garage, conditioning, single lock-up low-maintenance enclosed rear yard complete this 204m2 (approx.) property.